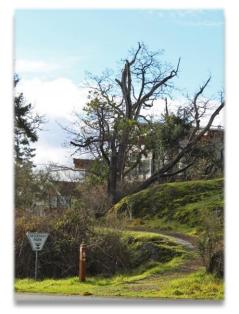

## About the Park:

This neighbourhood park, situated in the 10-mile point area, features a blend of trees and rocky outcroppings. Accessible via Arbutus Road, the park offers a bare earth trail that connects to Wedgepoint Terrace. Dogs must be on leash at all times.