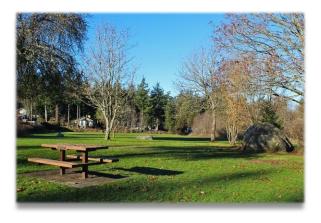

## About the Park:

This neighbourhood park features a blend of open fields and trees. Along the main gravel path from the parking lot on Vantreight Drive to Leyns Road, you'll discover a playground. The park is situated