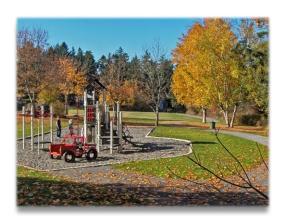

## About the Park:

This neighbourhood park features a blend of open fields and trees. Along the main gravel path from the parking lot on Vantreight Drive to Leyns Road, you'll discover a playground. The park is situated