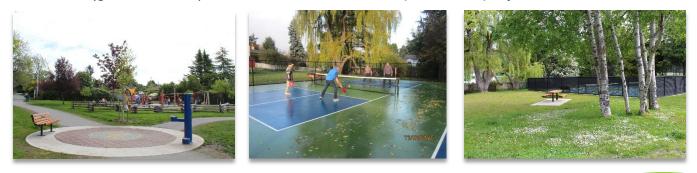

## About the Park:

This neighbourhood park features an open field, a Garry oak rocky outcrop, tennis court, pickleball courts, a sport court (with a basketball and hockey net on both ends) and a playground. Access to the park is from Leslie Drive with a parking lot on the west side and an asphalt pathway connecting to the east side. Dogs may be off leash but under control at all times.

Playground

Dogs are not permitted on sport court, Tennis/Pickleball Courts or playground and must be leashed within 10m of the playground.

<u>Pickleball:</u> Courts open Mon., Wed. & Fri. 9 a.m. to 8 p.m.; Sat 9 a.m. to 5 p.m. CLOSED (gates locked) Tues., Thur. & Sun. No pickleball play on tennis court.