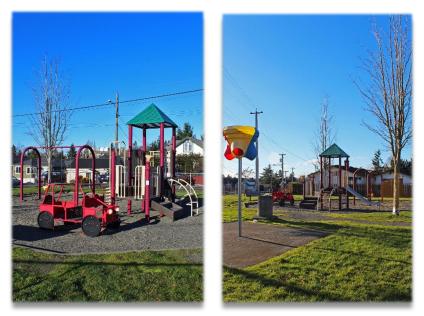

## About the Park:

This neighbourhood park, located on a corner, features a small playground and a drop shot on an asphalt surface.

Dogs must be on leash at all times.

Dogs are not permitted on sport courts or playgrounds and must always be leashed within 10m of all playgrounds.