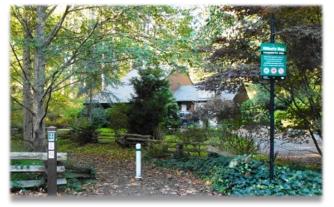

## About the Park:

This linear wooded park runs along the northeastern edge of Rithet's Bog and has a main gravel trail that connects Dalewood Lane to Shadywood Drive. Please note that this is a pedestrian trail and kindly dismount and walk your bike through the park.

Primary street access to the park is from Shadywood Drive with many other trail access points from Sunnywood Court, Wagonwood Place, Fir Tree Glen, and Dalewood Lane. Dogs must be on leash at all times.