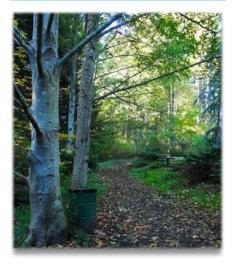

## About the Park:

This linear wooded park runs along the northeastern edge of Rithet's Bog and has a main gravel trail that connects Dalewood Lane to Shadywood Drive. Please note that this is a pedestrian trail and kindly dismount and walk your bike through the park.

Primary street access to the park is from Shadywood Drive with many other trail access points from Sunnywood Court, Wagonwood Place, Fir Tree Glen, and Dalewood Lane. Dogs must be on leash at all times.