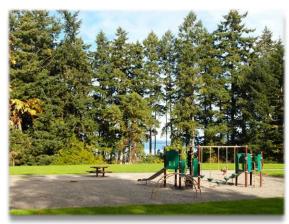

## **About the Park:**

This neighbourhood park offers woodland trails and an open field with a playground. Follow the gravel trail along the ridge for amazing views of the Haro Strait. Primary

Dogs may be off leash but under control at all times.