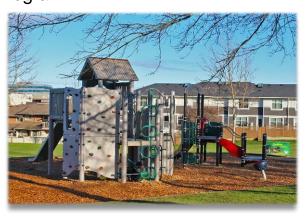

## **Amenities:**

**Trails** 

Playground

Baseball

**Parking** 

**Summer Program** 

Basketball

Picnic Areas

## **About the Park:**

This neighbourhood park offers open fields, often used to play soccer and baseball, a playground and a sport court. Pathways link Irma Street, Harriet Road, Whittier Avenue and Eldon Place. The Park has seasonal