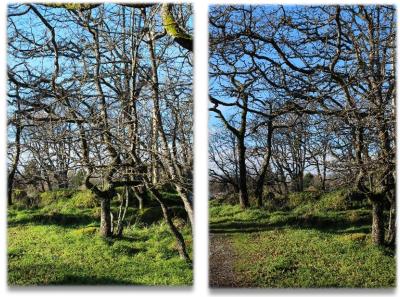

## About the Park:

This small natural area connects Rowan Street to Thistle Street with a rustic gravel path.

Dogs must be on a leash at all times, except between the hours of 6am and 9am, when they are permitted to be offleash, but under control.