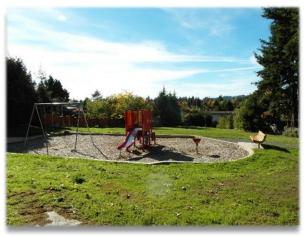

## Amenities:

Playground

**Green Space** 

**Dogs Not Permitted** on Playgrounds

This cozy neighbourhood park, completely encircled by residential houses, features a small playground and an open lawn area. You can enter the park via Chesterlea or Genevieve Roads. The trail within the park is gravel.