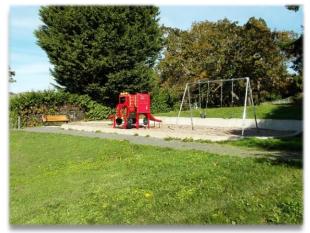

## Amenities:

Playground

**Green Space** 

**Dogs Not Permitted** on Playgrounds

This cozy neighbourhood park, completely encircled by residential houses, features a small playground and an open lawn area. You can enter the park via Chesterlea or Genevieve Roads. The trail within the park is gravel.