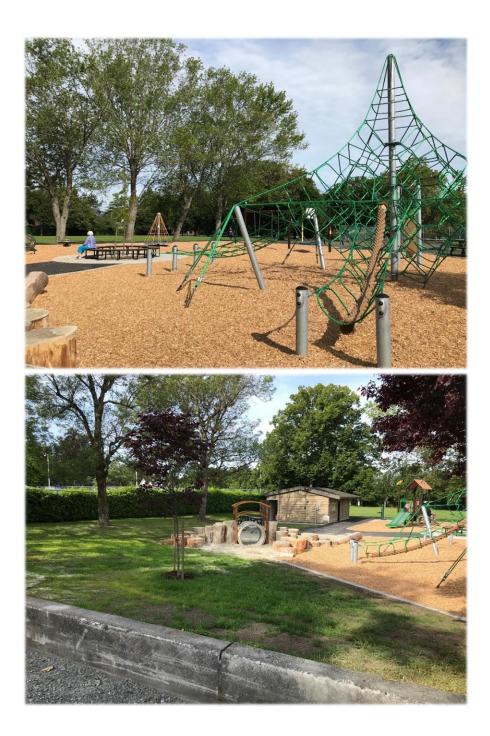

The playground (updated in 2020) features a large net climber with a big slide for the older kids and a treehouse structure with slides for the younger kids. A natural play sand area provides a fun spot with a sand digger and logs stumps to follow over a tunnel. New picnic tables and benches Dogs may be off leash but under control at all times.

Dogs are not permitted on sport courts or playgrounds and must be leashed within 10m of the playground.

surround the playground with a 360° circular bench located in the middle. In the building close to the playground is a year-round washroom.