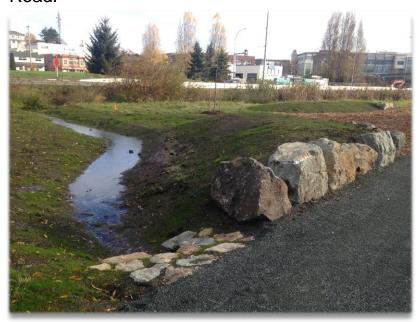

## **About the Park:**

This small neighbourhood park, immediately adjacent to the Trans-Canada Highway, was redeveloped in 2018. The park now boasts a central gravel pathway and additional trees. Access to the park is from Regina Avenue or Harriet Road.