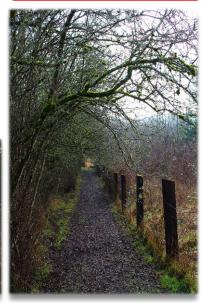

## **About the Park:**

This municipal park offers quiet rural trails with access to the natural beauty of the wetland marsh. The Colquitz River runs through the park and protects this area of the Colquitz River Watershed. Trails are a mix of rustic gravel and bare earth and provide a link from Markham Street to Wilkinson Road.