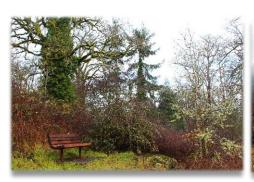

## **About the Park:**

This municipal park offers quiet rural trails with access to the natural beauty of the wetland marsh. The Colquitz River runs through the park and protects this area of the Colquitz River Watershed. Trails are a mix of rustic gravel and bare earth and provide a link from Markham Street to Wilkinson Road.