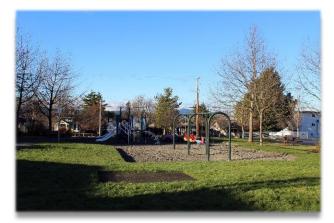

## About the Park:

This neighbhourhood park connects Qu'Appelle Street and Davin Street with a main paved pathway going through the park. Trees surround the playground and sport court (half basketball, half hockey). Dogs must be on a leash at all times, except between the hours of 6am and 9am, when they are permitted to be offleash, but under control.