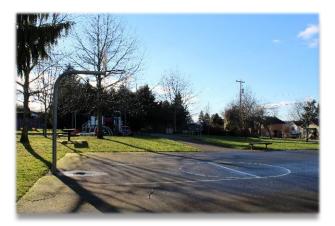

## About the Park:

This neighbhourhood park connects Qu'Appelle Street and Davin Street with a main paved pathway going through the park. Trees surround the playground and sport court (half basketball, half hockey). Dogs must be on a leash at all times, except between the hours of 6am and 9am, when they are permitted to be offleash, but under control.