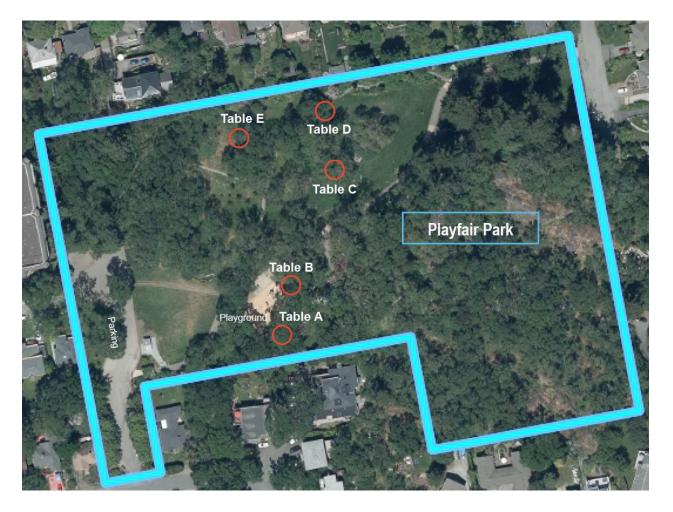

## Google map link: <a href="https://goo.gl/maps/woia3q8JB9q">https://goo.gl/maps/woia3q8JB9q</a>

There are picnic tables available around the park. You can <u>reserve picnic areas</u> <u>through our park permit system</u>. Unreserved tables are available on a first come basis with the understanding that any reservations will be able to ask you to relocate.

Please identify which area(s) you wish to reserve when making a park permit reservation. Garbage, recycling and/or compostable materials need to be disposed of properly and picnic areas cleaned up after use.