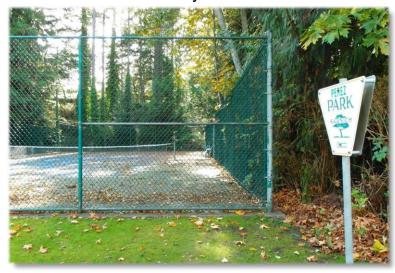

## **About the Park:**

Primary access to the park is off Boulderwood Drive or Perez Drive with a trail connecting both streets. A single tennis court is nestled in the trees and surrounded by residential homes.

Dogs must be on a leash at all times, except between the hours of 6am and 9am, when they are permitted to be off-leash, but under control.

Dogs are not permitted on tennis court.

Google map link: https://goo.gl/maps/VXHRbbAaWBr