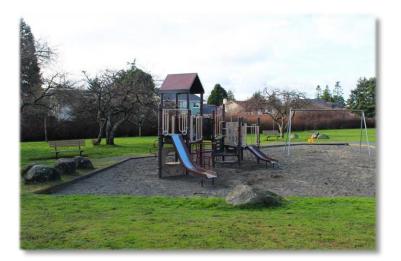

## About the Park:

The main features of this neighbourhood park include open grassy fields, a modest playground, and gravel pathways linking the park to the surrounding residential streets. Dogs may be off leash but under control at all times.

Dogs are not permitted on playground and must be leashed within 10m of the playground.

Google map link: https://goo.gl/maps/zDfhTsE14CL2

District of Saanich Parks 1040 McKenzie Ave. Victoria BC V8Z 2L4

t. 250-475-5522 / f. 250-475-5525 e. parks@saanich.ca saanich.ca