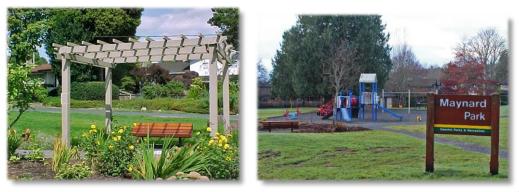

## **MAYNARD PARK**

Area: Cadboro Bay

Location: Maynard Street

Size: approx. 1.18 ha

## About the Park:

This neighbourhood park is surrounded by residential homes and provides a mix of open space, playing fields, sport court (half hockey and half basketball), playground and horticultural garden. Seasonal washrooms are available to the public in the small building adjacent to the playground. Dogs may be off leash but under control at all times.