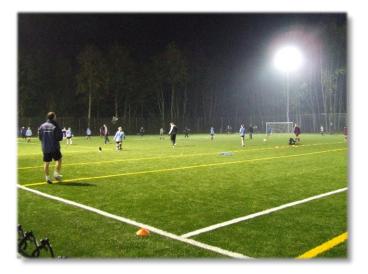

t. 250-475-5522 / f. 250-475-5525 e. parks@saanich.ca saanich.ca

Frank's Field is an artificial turf soccer field complete with lights named in honour of Frank Leversedge, a longtime supporter of youth soccer in Cordova Bay is a feature in the park. Along with dedicated softball and soccer fields, a playground, tennis court and picnic tables make this park a hub for sports in Cordova Bay.