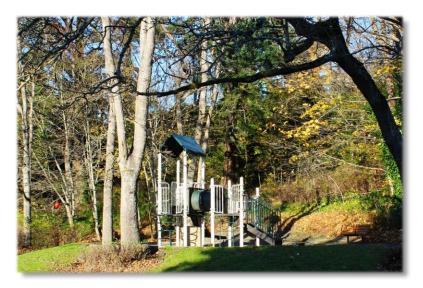

## LEEDS PARK

Area: Quadra

**Location:** Leeds Place

Size: approx. 0.44 ha

**Amenities:** 

Green Space

Playground

Dog Leash-Optional

## **About the Park:**

A mix of treed and open space, with a small playground nestled in the trees. Remember to leash your dogs within 10m of the playground.

Dogs may be off leash but under control at all times.