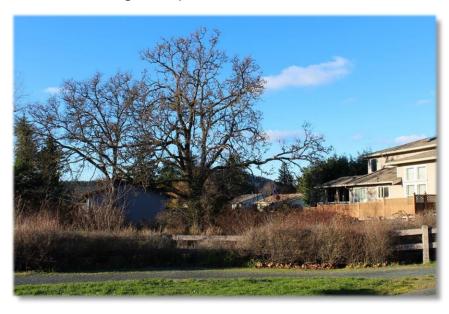

## **About the Park:**

Small treed park with a seasonal pond. A short gravel trail cuts through the park.

Dogs must be on a leash at all times, except between the hours of 6am and 9am, when they are permitted to be off-leash, but under control.