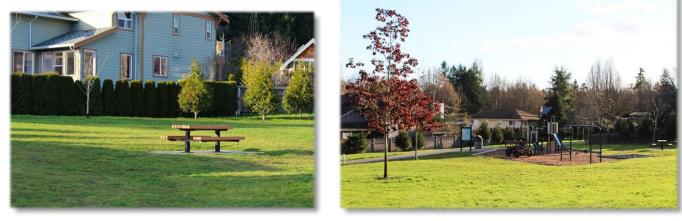

## About the Park:

A small neighbourhood park featuring an open field, playground, park furniture, and map sign. The park also has a trail that connects Harvest Lane with Parkside Crescent, which makes up a portion of the San Juan Greenway. Dogs may be off leash, but under control at all times.

Dogs are not permitted on playgrounds and must be leashed within 10m of the playground.

Google map link: https://goo.gl/maps/hu6VMWwGX5z

District of Saanich Parks 1040 McKenzie Ave. Victoria BC V8Z 2L4

t. 250-475-5522 / f. 250-475-5525 e. parks@saanich.ca saanich.ca