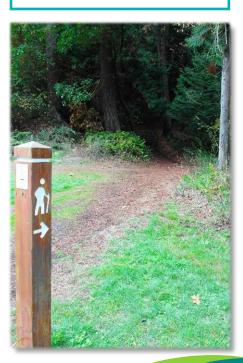

## Amenities:

About the Park:

Green Space

McMinn and Boulderwood Parks.

Dogs must be on leash at all times in Grant Park.

Grant Park is a forested neighbourhood park that

park visitors from Bossi Place to the neighbouring

The park follows the topography of the surrounding

features green space and walking trails which connect

Google map link: https://goo.gl/maps/No5tvx2aFc42