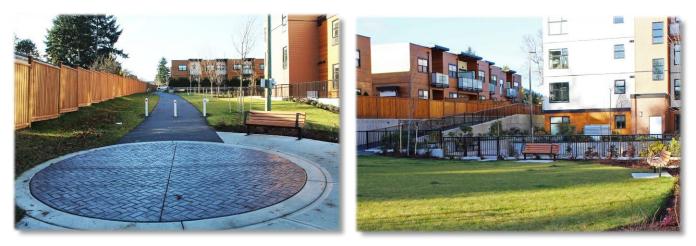

## About the Park:

Acquired through the development of the surrounding condominiums, this small

Dogs may be off leash, but under control at all times.

neighbourhood Park has an open grassy area, benches and a paved trail linking Cedar Hill Road with Shelbourne Avenue. The trail link between these two main streets provides better walking opportunities in the neighbourhood.