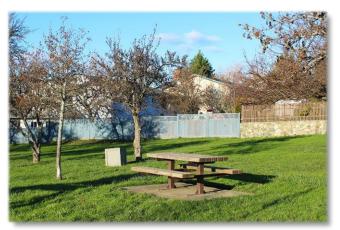

## FRANCISCO PARK

Area: Gordon Head

Location: Francisco Terrace

Size: approx. 0.50 ha

**Amenities:** 

Playground

Picnic Areas

Dogs Leash-Optional

## **About the Park:**

This neighbourhood park is nestled amongst homes in Gordon Head and features a playground, picnic table and an open field. The park is accessed from Francisco Terrace.

Dogs may be off leash, but under control at all times.