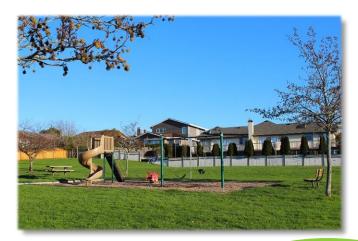

## FRANCISCO PARK

Area: Gordon Head

Location: Francisco Terrace

Size: approx. 0.50 ha

**Amenities:** 

Playground

Picnic Areas

Dogs Leash-Optional

## **About the Park:**

This neighbourhood park is nestled amongst homes in Gordon Head and features a playground, picnic table and an open field. The park is accessed from Francisco Terrace.

Dogs may be off leash, but under control at all times.