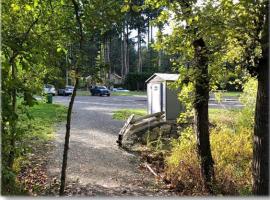

## Amenities:

Parking

About the Park:

Park.

Dogs Leash-Optional

Fowler Park is a grassy open field adjacent to

the Lochside Trail. Park visitors often use the

the Lochside Trail or to visit nearby Lochside

parking lot in this park to commence cycling on

Green Space Dogs Not Permitted on Sport Courts (future)

Dogs may be off leash, but under control at all times.

Washroom

Dogs are not permitted on sport courts.

Access for the parking lot is off Fowler Road.

CRD Parks in partnership with Saanich maintains a portable toilet for both park and Lochside Trail users.

Google map link: https://goo.gl/maps/SdT83CyCAoE2