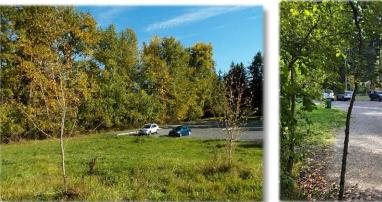

## Amenities:

Parking

About the Park:

Park.

Dogs Leash-Optional

Fowler Park is a grassy open field adjacent to

the Lochside Trail. Park visitors often use the

the Lochside Trail or to visit nearby Lochside

parking lot in this park to commence cycling on

Green Space Dogs Not Permitted on Sport Courts (future)

Dogs may be off leash, but under control at all times.

Washroom

Dogs are not permitted on sport courts.

Access for the parking lot is off Fowler Road.

CRD Parks in partnership with Saanich maintains a portable toilet for both park and Lochside Trail users.

Google map link: https://goo.gl/maps/SdT83CyCAoE2