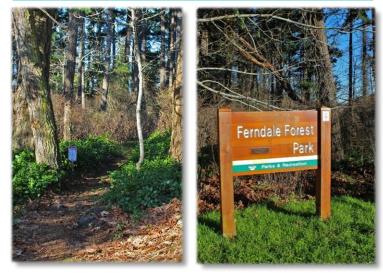

## FERNDALE FOREST PARK

Area: Gordon Head

Location: Ferndale Road, Vantreight Drive, or Leyns Road

Size: approx. 1.29 ha

## About the Park:

Ferndale Forest is a natural area, separated from Vantreight Park by Vantreight Drive. The park features a rustic trail.

Parking is available off Vantreight Drive.