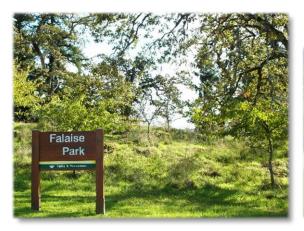

## **FALAISE PARK**

Area: Royal Oak

Location: Falaise Crescent

Size: approx. 0.78 ha

## **About the Park:**

This neighbourhood park features a Garry Oak meadow, a rustic path and playground. Access to the park is off Falaise Crescent.

Dogs must be on a leash at all times, except between the hours of 6am and 9am, when they are permitted to be off-leash, but under control.