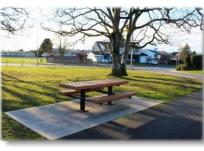

### About the Park:

Dogs may be off leash, but under control at all times.

Dogs are not permitted on sport courts or playgrounds and must be leashed within 10m of the playground.

This neighbourhood park, located adjacent to Maria Montessori Academy, features a playground, picnic table, play court and open lawn with large Garry Oak trees.