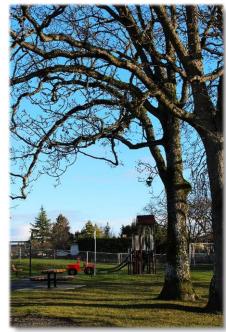

### About the Park:

Dogs may be off leash, but under control at all times.

Dogs are not permitted on sport courts or playgrounds and must be leashed within 10m of the playground.

This neighbourhood park, located adjacent to Maria Montessori Academy, features a playground, picnic table, play court and open lawn with large Garry Oak trees.