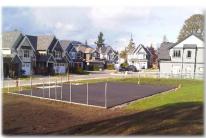

### About the Park:

Dogs may be off leash, but under control at all times.

Dogs are not permitted on sport courts or playgrounds and must be leashed within 10m of the playground.

This neighbourhood park, located adjacent to Maria Montessori Academy, features a playground, picnic table, play court and open lawn with large Garry Oak trees.