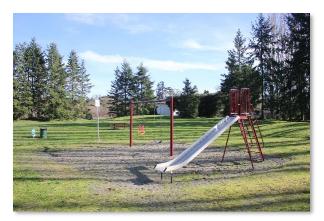

## Amenities:

Playground

Leash Optional

No Dogs on Playground

## About the Park:

This small neighbourhood park features an open field, picnic area, and playground. Dogs may be off leash, but under control at all times

Dogs are not permitted on the playgrounds and must be leashed within 10m of the playground.