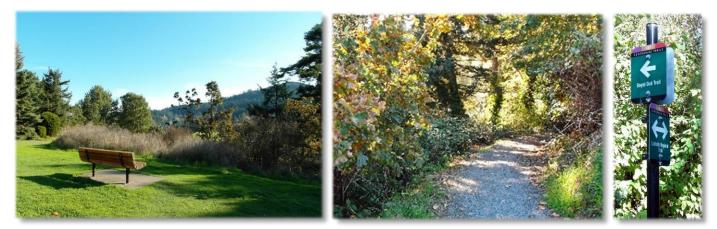

## Amenities:

About the Park:

Green Space

Trails

Dogs On-Leash

Dogs must be on leash at all times.

The Royal Oak Trail passes through this forested

neighbourhood park connecting Donwood Drive to the Lochside Trail by means of wooden steps and a gravel path. From the upper levels of the park, along Donwood Drive, visitors can enjoy views of the Blenkinsop Valley and Mount Douglas.