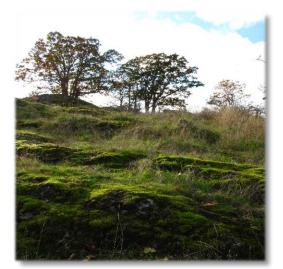

## About the Park:

Undeveloped green space opposite Rithet's Bog, between Chatterton Way and Blanshard Avenue.

Dogs must be on a leash at all times, except between the hours of 6am and 9am, when they are permitted to be off-leash, but under control.