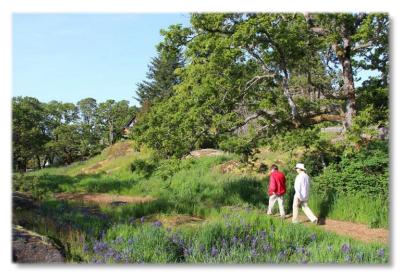

## **About the Park:**

This park surrounds Cedar Hill Golf Course. It has a 3.6 km wood chip trail that passes through beautiful wooded areas and by King's Pond. A tributary of Bowker Creek runs by the Cedar Hill Recreation Centre, and there are neighbourhood baseball diamonds near the south end. Watch

for errant golf balls while enjoying the

Dogs must remain leashed at all times while in the park and on perimeter trail.

Dogs are not allowed on golf course.

Photo credit Peter Haddon

Google map link: https://goo.gl/maps/U1vdMmx2TM22