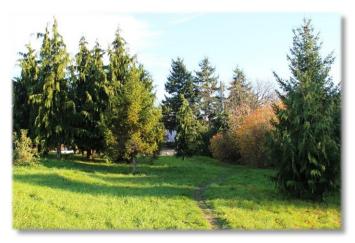

## About the Park:

A creek once flowed through this area. In the mid-1970s the creek was diverted into a pipe and fill was brought in to level the ground.

The park is now an open green space with a trail passing through it with some small trees. Dogs must be on a leash at all times, except between the hours of 6am and 9am, when they are permitted to be off-leash, but under control.