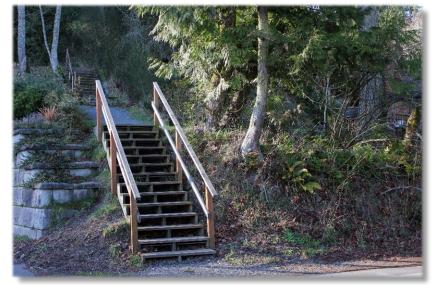

## About the Park:

Wooded Park in natural state surrounded by residential homes with a trail connecting Catalina Terrace to the Lochside Regional Trail. Dogs must be on a leash at all times, except between the hours of 6am and 9am, when they are permitted to be off-leash, but under control.