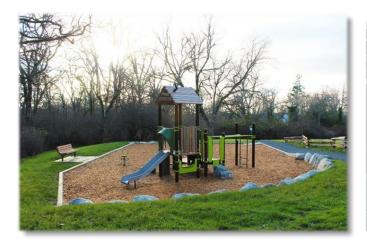

## **Amenities:**

Playground

**Trails** 

Dogs Leash-Optional

Dogs Not Permitted on Playground

## **About the Park:**

Natural wooded park with open green space and a playground. Trails connect with nearby Feltham and Bow Parks and lead to adjacent streets.

Dogs are not permitted on playgrounds and must be leashed within 10m of the playground.