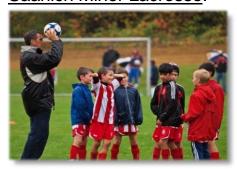

Baseball

Lacrosse

Soccer

Dogs Leash-Optional

Dogs Not Permitted on Sport Courts, Artificial Turf or Playgrounds

Dogs may be off leash but under control at all times.

Dogs are not permitted on sport courts, artificial turf fields or playgrounds and must be leashed within 10m of the playground.

Park user groups include: <u>Saanich Recreation</u>, <u>Lakehill Soccer Association</u> and Saanich Minor Lacrosse.