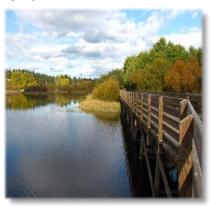

the CRD Parks managed Lochside Trail. The park offers good birdwatching from both the trail and bridge. The bridge on the Lochside Regional Trail crosses the lake.

Google map link: https://goo.gl/maps/E1AJJHBDyrx