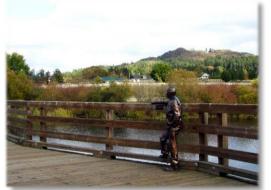

the CRD Parks managed Lochside Trail. The park offers good birdwatching from both the trail and bridge. The bridge on the Lochside Regional Trail crosses the lake.

Google map link: https://goo.gl/maps/E1AJJHBDyrx