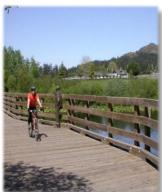

## **About the Park:**

Blenkinsop Lake Park offers an inaccessible natural space adjacent to Blenkinsop Lake and

Dogs must be on leash at all times in the park – including on the Lochside Regional Trail.

the CRD Parks managed Lochside Trail. The park offers good birdwatching from both the trail and bridge. The bridge on the Lochside Regional Trail crosses the lake.

Google map link: https://goo.gl/maps/E1AJJHBDyrx