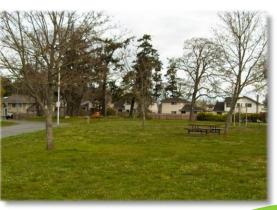

## **About the Park:**

This park features a large open space with trees, picnic area, a wonderful playground and a multi-use sports court.

Dogs may be off leash but under control at all times.

Dogs are not permitted on sport courts or playgrounds and must be leashed within 10m of the playground.