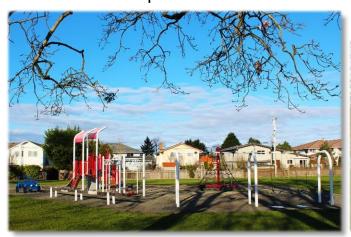

## **About the Park:**

This park features a large open space with trees, picnic area, a wonderful playground and a multi-use sports court.

Dogs may be off leash but under control at all times.

Dogs are not permitted on sport courts or playgrounds and must be leashed within 10m of the playground.