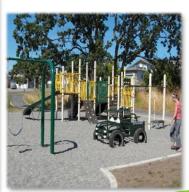

## **About the Park:**

Bernard Park features a mix of treed and open spaces with a great playground and a multi-use sport court.

Dogs must be on a leash at all times, except between the hours of 6am and 9am, when they are permitted to be off-leash, but under control.