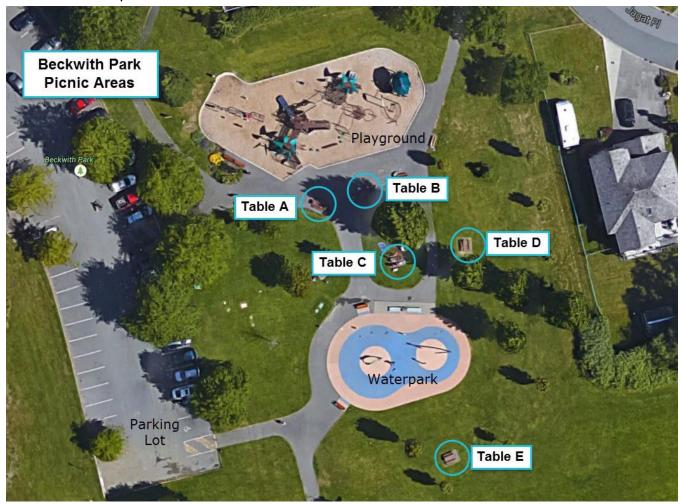

### **Beckwith Park Picnic Areas:**

There are five (5) picnic tables available around the playground and water park areas. You can reserve individual picnic tables through our park permit system. Unreserved tables are available on a first come basis with the understanding that any reservations will be able to ask you to relocate.

**Table A:** seats up to 10 and is wheelchair accessible. Located near playground closest to parking lot.

**Table B:** seats up to 10 and is wheelchair accessible. Located near the playground closest to houses.

**Table C:** seats up to 8 and is directly in front of the waterpark.

**Table D:** seats up to 8 and is just to the side of the waterpark closest to the houses.

**Table E:** seats up to 8 and is on a slight hill on the far side of the waterpark, closest to the washroom building.