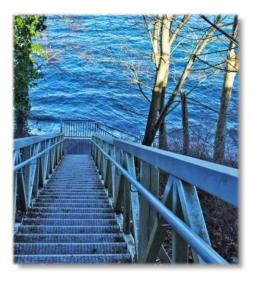

## **About the Park:**

Balmacarra Park includes trail access to the beach at Margaret Bay. The trail features a long and steep stairway to beach with access from Balmacarra Road.

Dogs must be on a leash at all times, except between the hours of 6am and 9am, when they are permitted to be off-leash, but under control.