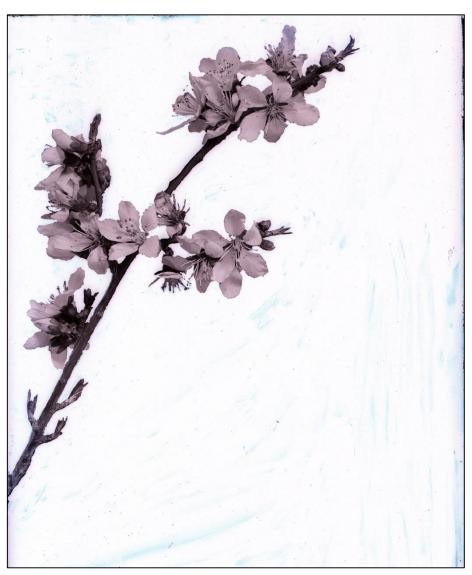

Nature study of cactus in bloom, date unknown (2008-025-551)

Nature study of bird nest with eggs, date unknown (2008-025-138)

Nature study of flowers, date unknown (2008-025-816)

Nature study of blossoms on a branch, date unknown (2008-025-138) Colour was achieved by applying paint directly to glass plate negative