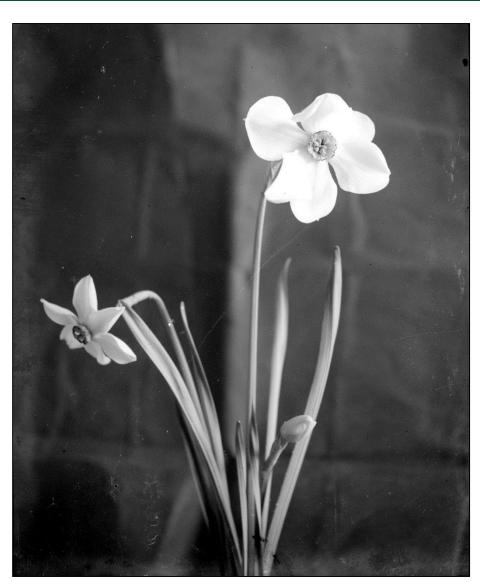

Nature study of cactus in bloom, date unknown (2008-025-551)

Nature study of bird nest with eggs, date unknown (2008-025-138)

Nature study of flowers, date unknown (2008-025-816)

Nature study of blossoms on a branch, date unknown (2008-025-138) Colour was achieved by applying paint directly to glass plate negative