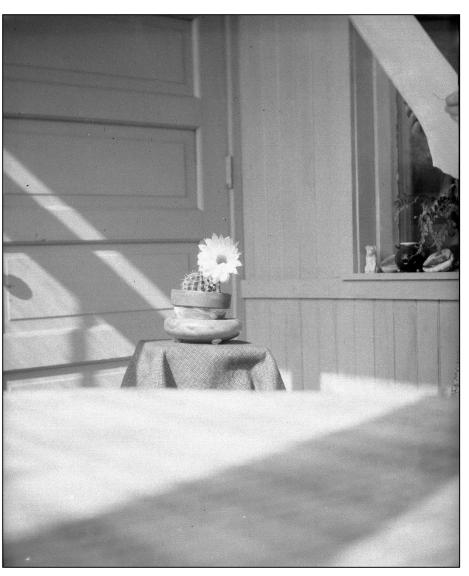

Nature study of cactus in bloom, date unknown (2008-025-551)

Nature study of bird nest with eggs, date unknown (2008-025-138)

Nature study of flowers, date unknown (2008-025-816)

Nature study of blossoms on a branch, date unknown (2008-025-138) Colour was achieved by applying paint directly to glass plate negative