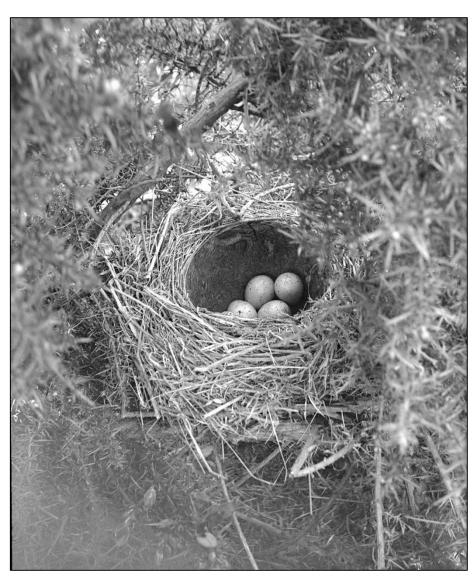

Nature study of cactus in bloom, date unknown (2008-025-551)

Nature study of bird nest with eggs, date unknown (2008-025-138)

Nature study of flowers, date unknown (2008-025-816)

Nature study of blossoms on a branch, date unknown (2008-025-138) Colour was achieved by applying paint directly to glass plate negative