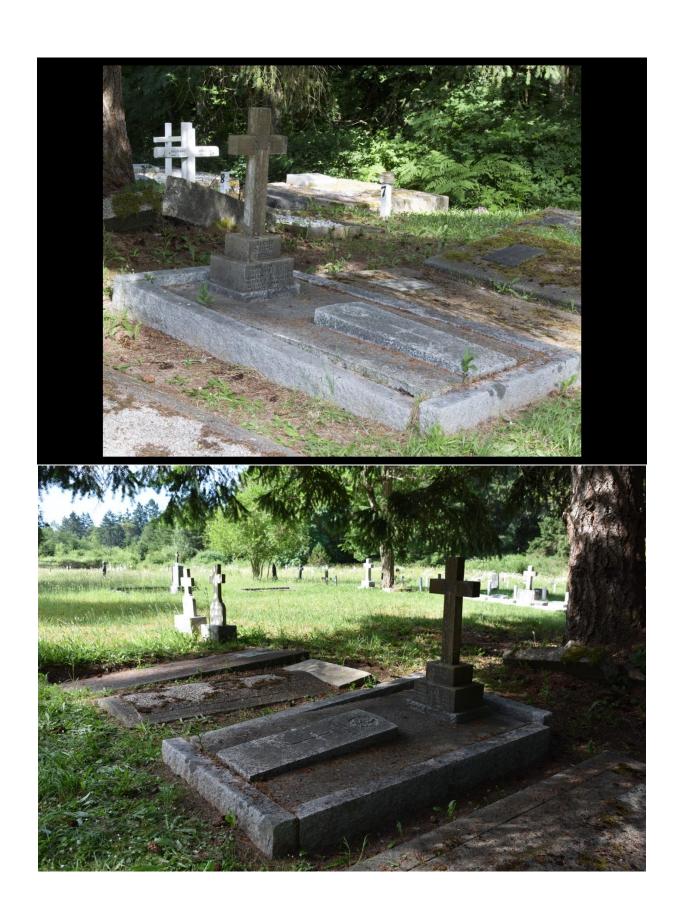

Saanich Remembers World War One Project – Alfred Cleeves Grave Our Lady of the Assumption Cemetery, Brentwood Bay. Photographs by DPIC. For more information, contact Saanich Archives | www.saanicharchives.ca