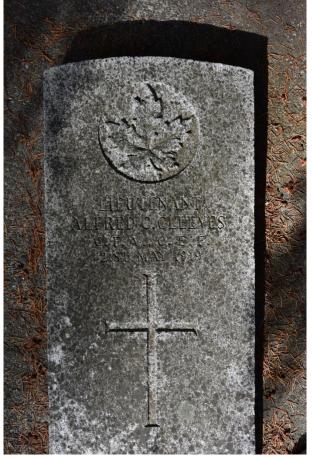

Saanich Remembers World War One Project – Alfred Cleeves Grave Our Lady of the Assumption Cemetery, Brentwood Bay. Photographs by DPIC. For more information, contact Saanich Archives | www.saanicharchives.ca