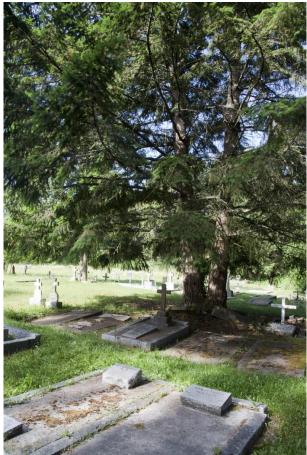

Saanich Remembers World War One Project – Alfred Cleeves Grave Our Lady of the Assumption Cemetery, Brentwood Bay. Photographs by DPIC. For more information, contact Saanich Archives | www.saanicharchives.ca