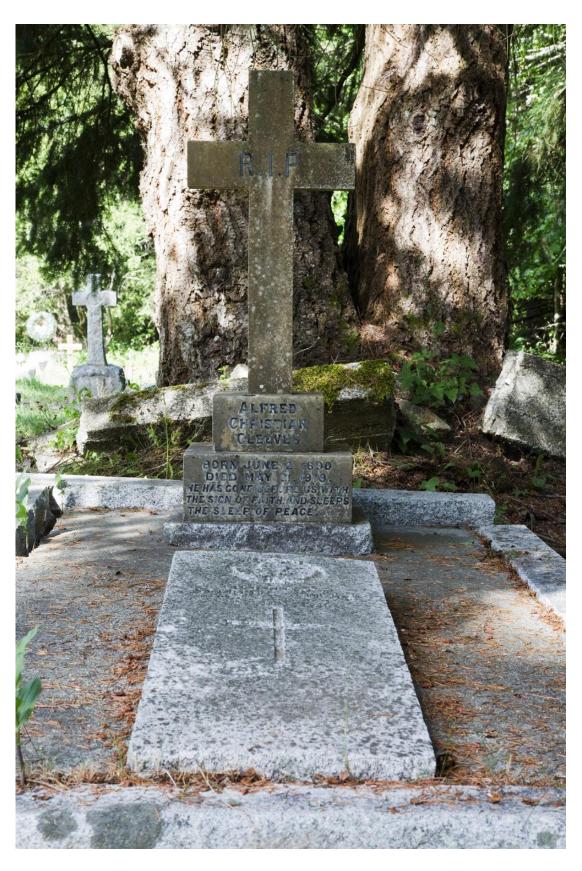

Saanich Remembers World War One Project – Alfred Cleeves Grave Our Lady of the Assumption Cemetery, Brentwood Bay. Photographs by DPIC. For more information, contact Saanich Archives | www.saanicharchives.ca