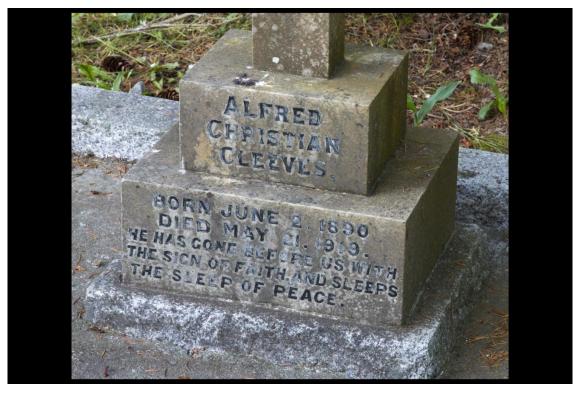

Saanich Remembers World War One Project – Alfred Cleeves Grave Our Lady of the Assumption Cemetery, Brentwood Bay. Photographs by DPIC. For more information, contact Saanich Archives | www.saanicharchives.ca