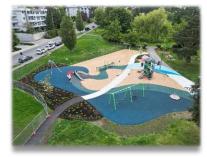

## About the Park:

This park provides a variety of amenities, including walking trails, lawn areas, horticultural displays, a tennis court, sport court, and a new playground, spray park and washroom. Access to the park is available from Inverness Road, Scotia

t. 250-475-5522 / f. 250-475-5525 e. parks@saanich.ca saanich.ca

There are picnic tables available around the park. You can <u>reserve picnic areas</u> <u>through our park permit system</u>. Unreserved tables are available on a first come basis with the understanding that any reservations will be able to ask you to relocate.

Please identify which area(s) you wish to reserve when making a park permit reservation. Garbage, recycling and/or compostable materials need to be disposed of properly and picnic areas cleaned up after use.