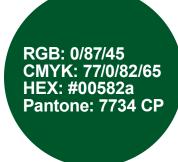

## Colour formulas & logo use

Saanich Green

Area of Isolation

The minimum area of isolation is equivalent to the height of the "S" in the Saanich logo.

Minimum Size

The logo should not be reproduced smaller than 10 mm wide.