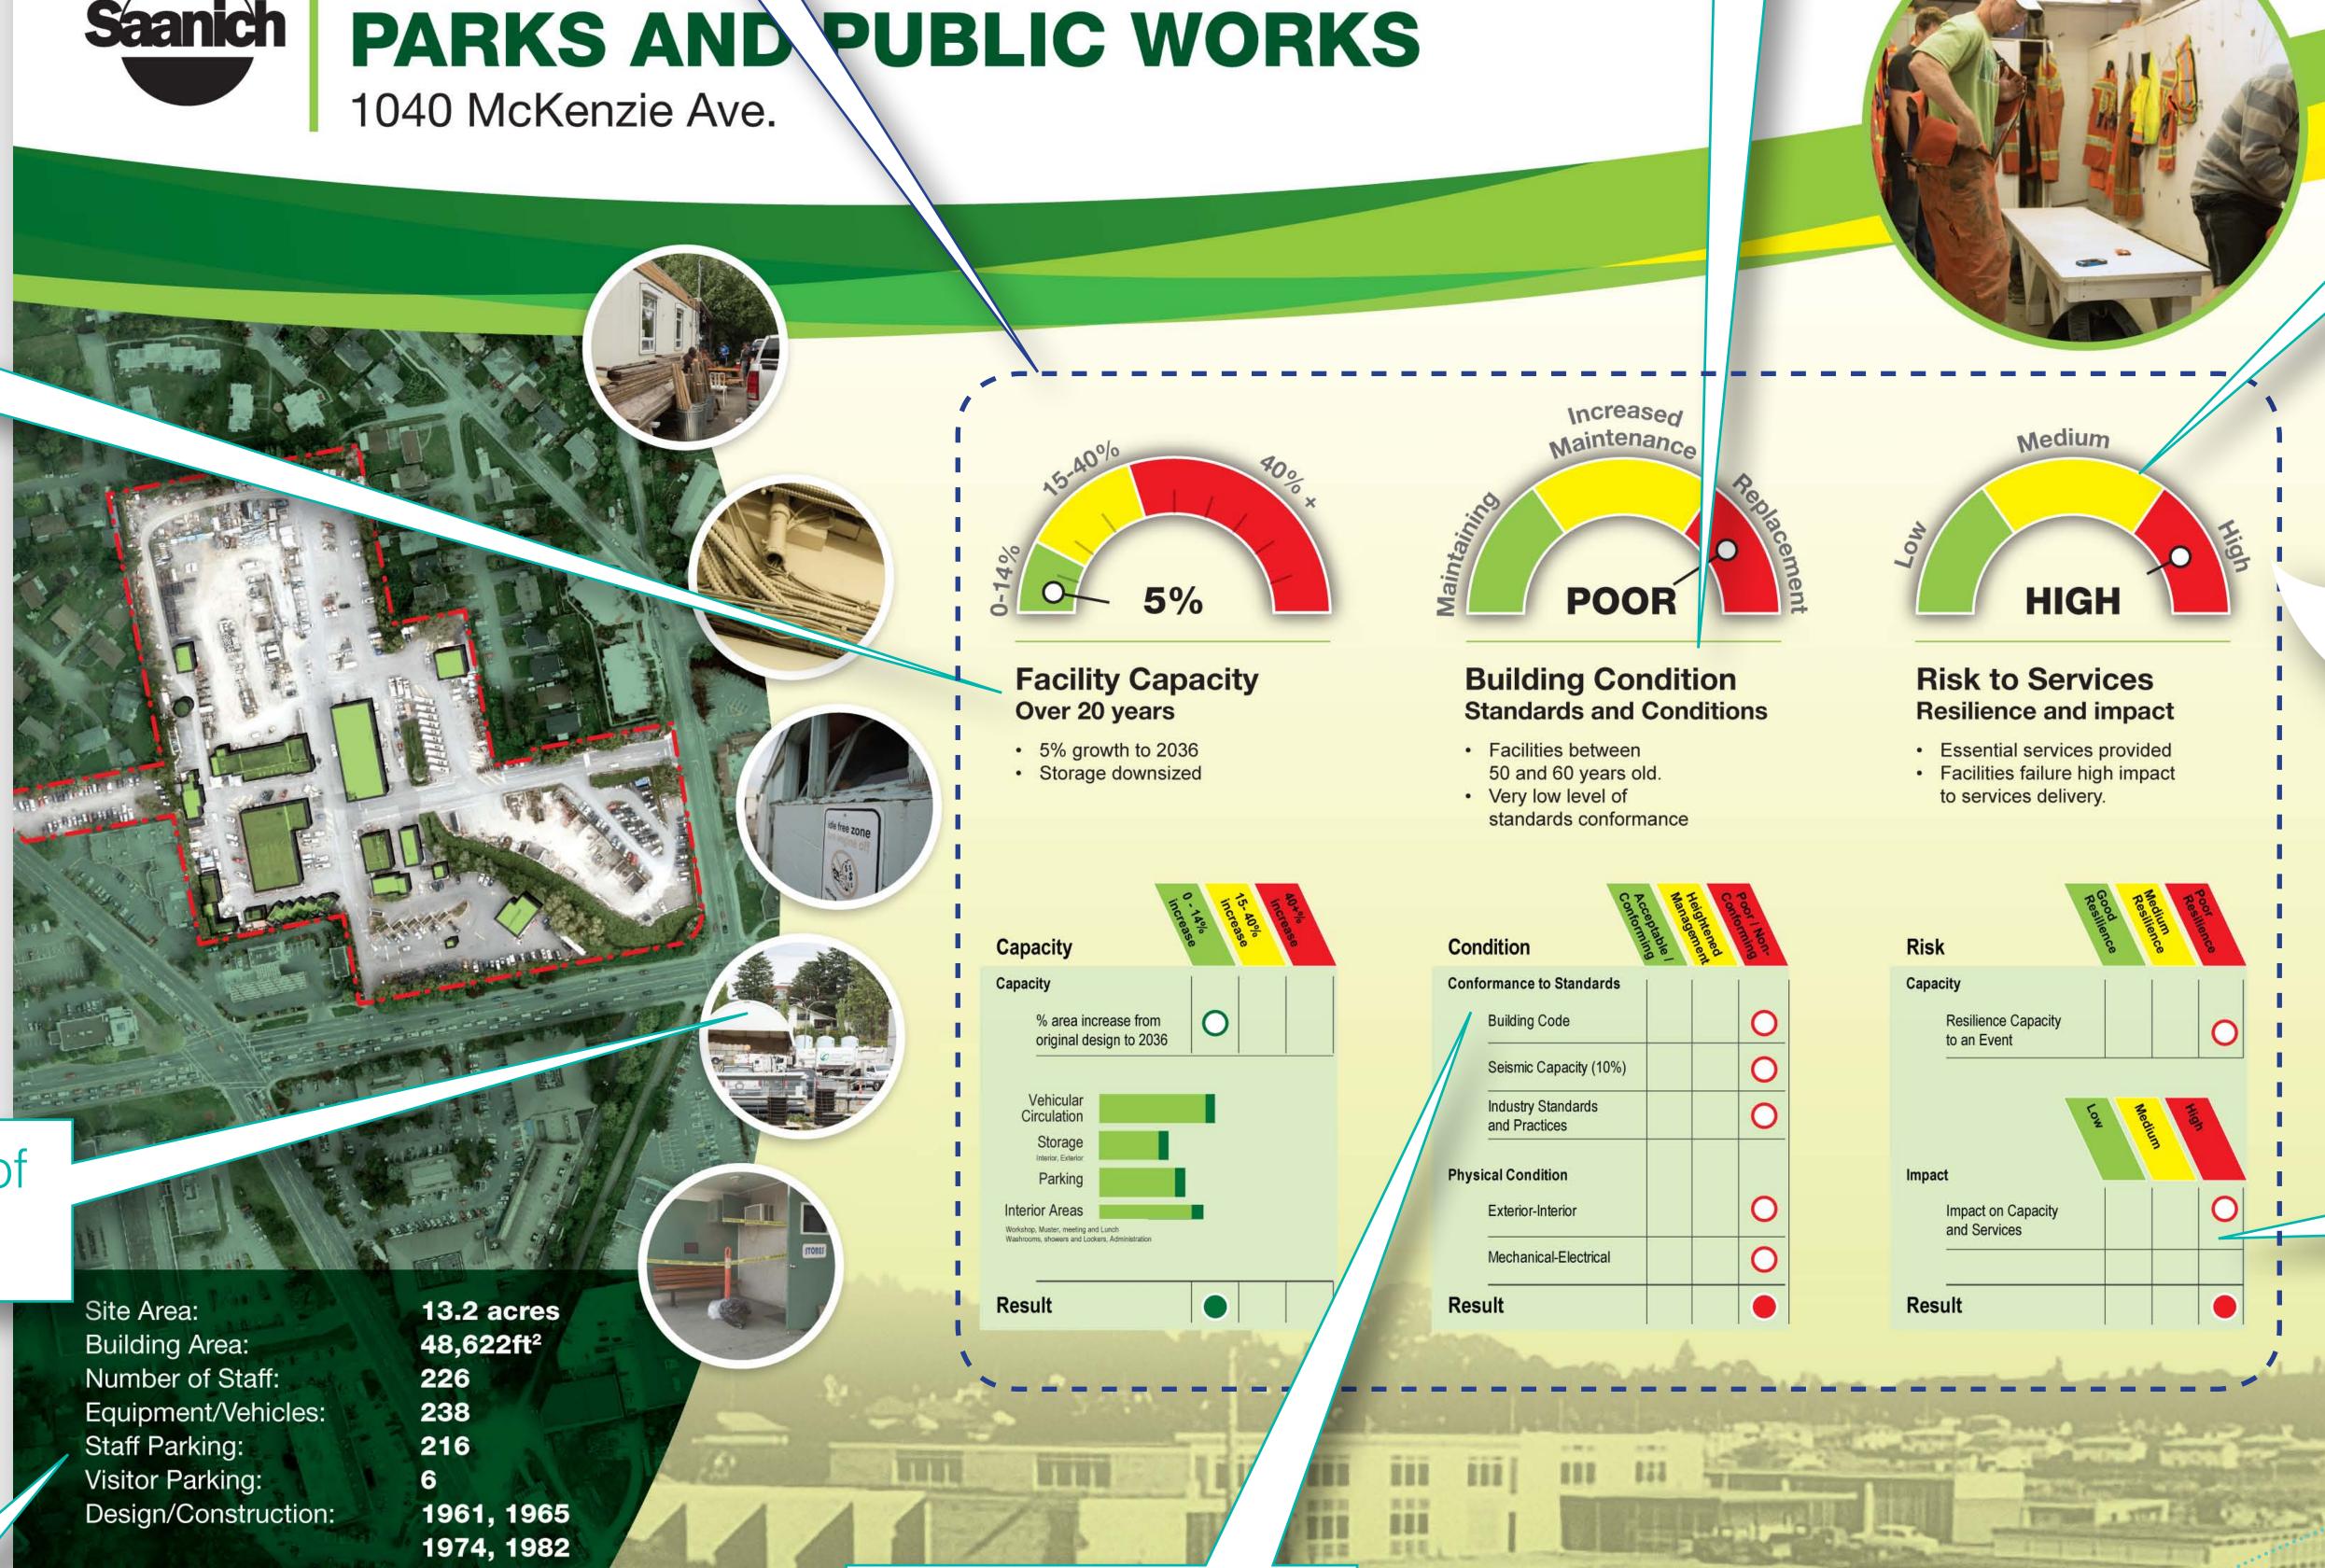

# CONDITION

What is the physical condition?

# CAPACITY

Will operations increase?

Do we need to consider facility growth in the future?

Sample photos of condition

Facility statistics; area, age, staff and equipment

Does the facility

standards and

practices?

conform to current

### RISK

How resilient is the facility?

#### What this means to you.

A uniform measurement of our facilities and a dashboard view of what we need to know.

What will be the impact?