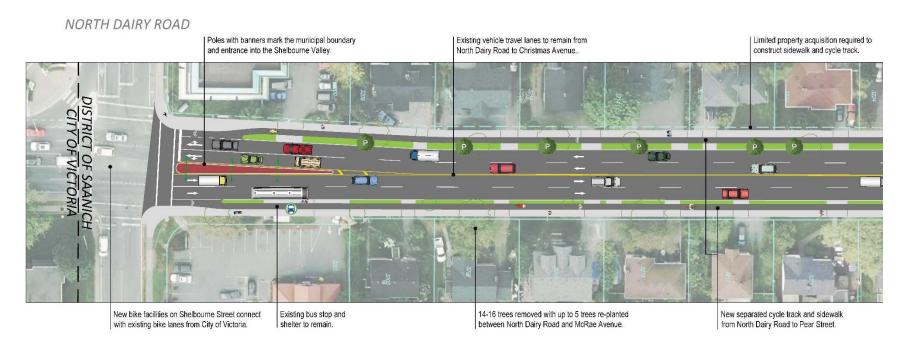

## FREMANAVENUE 20-22 trees removed with up to 20 fixes re-replanted from Kright. Avenue to Dertry Road. Existing vehicle travel larses to remain from North Dairy Road to Christmas Avenue. New sidewalk and separated cycle track from North Dairy Road to Pear Street.