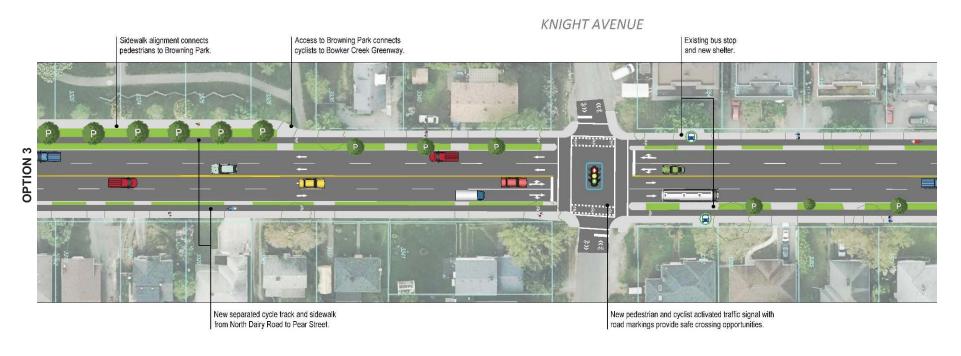

## FREMANAVENUE 20-22 trees removed with up to 20 fixes re-replanted from Kright. Avenue to Dertry Road. Existing vehicle travel larses to remain from North Dairy Road to Christmas Avenue. New sidewalk and separated cycle track from North Dairy Road to Pear Street.