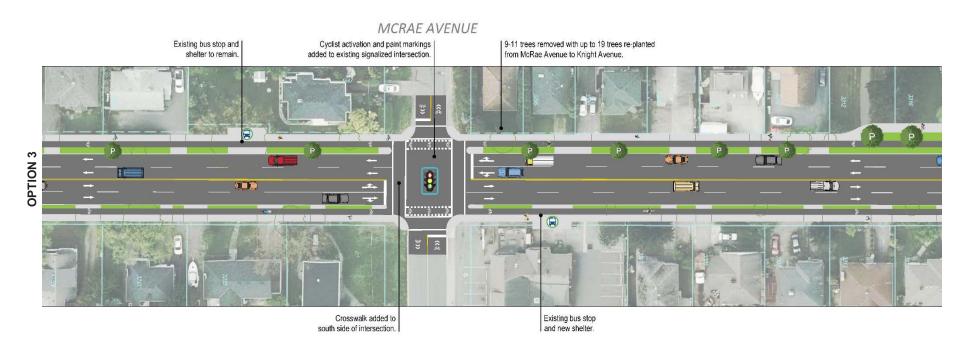

## **GARNET ROAD** Southbound vehicle travel lanes merge New curb location increases pedestrian Centre median improves safety by Bus bay shares bike lane to allow to single lane south of Garnet Road. space and shortens crossing distance. channelizing traffic near major intersection. continuous flow of vehicle traffic. In OPTION 3 **→** [1] Existing sidewalk to remain from Pear Street to Garnet Road. Northbound vehicle travel lanes transition Existing right-turn lane re-purposed as bike lane and boulevard to create sidewalk separation. New curb location increases pedestrian space and shortens crossing distance. to two lanes south of Garnet Road.