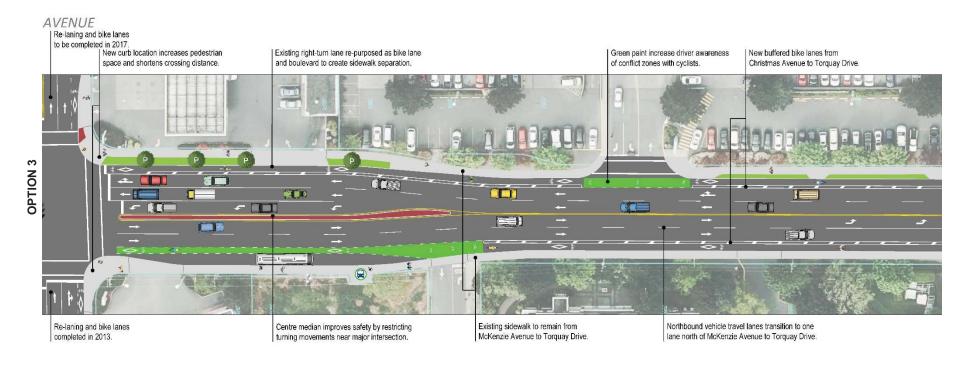

## **GARNET ROAD** Southbound vehicle travel lanes merge New curb location increases pedestrian Centre median improves safety by Bus bay shares bike lane to allow to single lane south of Garnet Road. space and shortens crossing distance. channelizing traffic near major intersection. continuous flow of vehicle traffic. In OPTION 3 **→** [1] Existing sidewalk to remain from Pear Street to Garnet Road. Northbound vehicle travel lanes transition Existing right-turn lane re-purposed as bike lane and boulevard to create sidewalk separation. New curb location increases pedestrian space and shortens crossing distance. to two lanes south of Garnet Road.