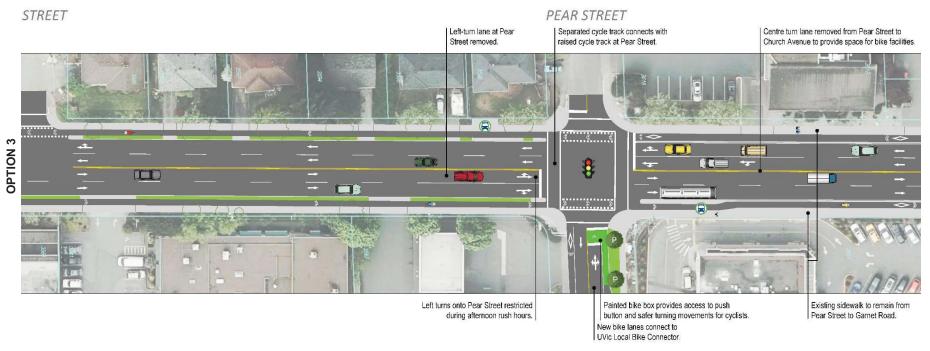

## **GARNET ROAD** Southbound vehicle travel lanes merge New curb location increases pedestrian Centre median improves safety by Bus bay shares bike lane to allow to single lane south of Garnet Road. space and shortens crossing distance. channelizing traffic near major intersection. continuous flow of vehicle traffic. In OPTION 3 **→** [1] Existing sidewalk to remain from Pear Street to Garnet Road. Northbound vehicle travel lanes transition Existing right-turn lane re-purposed as bike lane and boulevard to create sidewalk separation. New curb location increases pedestrian space and shortens crossing distance. to two lanes south of Garnet Road.