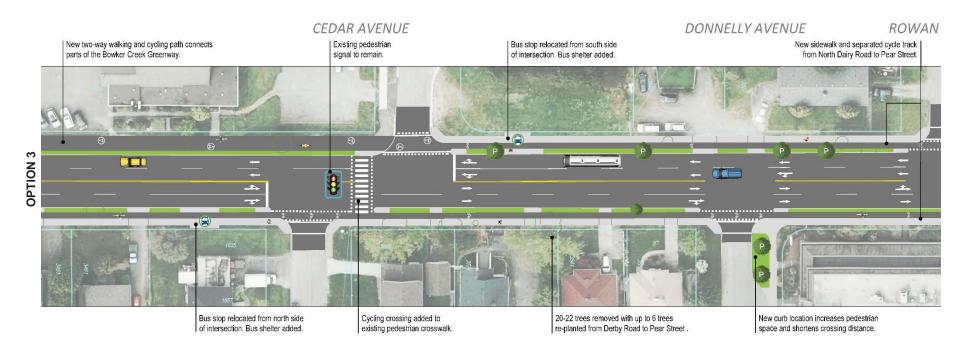

## FREMANAVENUE 20-22 trees removed with up to 20 fixes re-replanted from Kright. Avenue to Dertry Road. Existing vehicle travel larses to remain from North Dairy Road to Christmas Avenue. New sidewalk and separated cycle track from North Dairy Road to Pear Street.