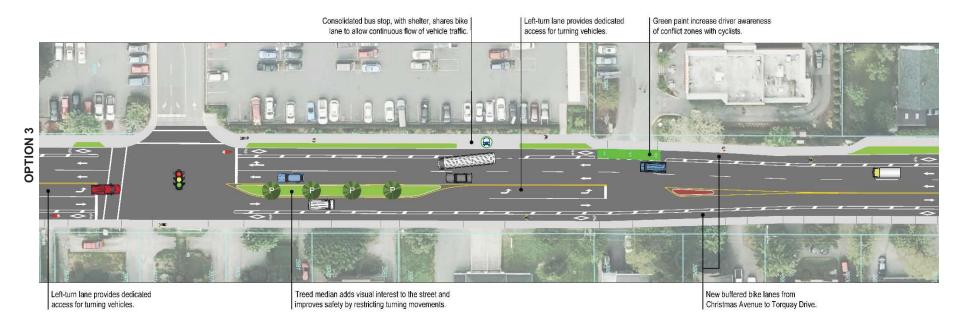

on 3, 2016)







Page 11 of 17 (Option 3, 2016)





## **MCKENZIE**

## **GARNET ROAD** Southbound vehicle travel lanes merge New curb location increases pedestrian Centre median improves safety by Bus bay shares bike lane to allow to single lane south of Garnet Road. space and shortens crossing distance. channelizing traffic near major intersection. continuous flow of vehicle traffic. In OPTION 3 **→** [1] Existing sidewalk to remain from Pear Street to Garnet Road. Northbound vehicle travel lanes transition Existing right-turn lane re-purposed as bike lane and boulevard to create sidewalk separation. New curb location increases pedestrian space and shortens crossing distance. to two lanes south of Garnet Road.

Page 12 of 17 (Option 3, 2016)







Page 13 of 17 (Option 3, 2016)







Page 14 of 17 (Option 3, 2016)







Page 15 of 17 (Option 3, 2016)





Page 16 of 17 (Option 3, 2016)





Page 17 of 17 (Option 3, 2016)