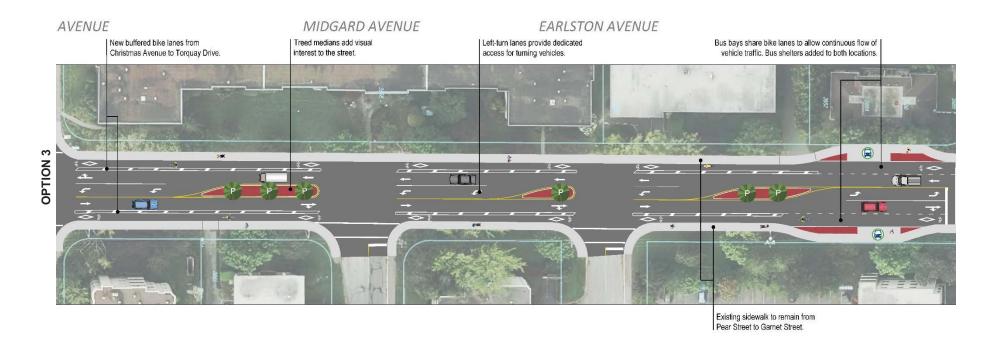

## FREMANAVENUE 20-22 trees removed with up to 20 fixes re-replanted from Kright. Avenue to Dertry Road. Existing vehicle travel larses to remain from North Dairy Road to Christmas Avenue. New sidewalk and separated cycle track from North Dairy Road to Pear Street.

## **GARNET ROAD** Southbound vehicle travel lanes merge New curb location increases pedestrian Centre median improves safety by Bus bay shares bike lane to allow to single lane south of Garnet Road. space and shortens crossing distance. channelizing traffic near major intersection. continuous flow of vehicle traffic. In OPTION 3 **→** [1] Existing sidewalk to remain from Pear Street to Garnet Road. Northbound vehicle travel lanes transition Existing right-turn lane re-purposed as bike lane and boulevard to create sidewalk separation. New curb location increases pedestrian space and shortens crossing distance. to two lanes south of Garnet Road.