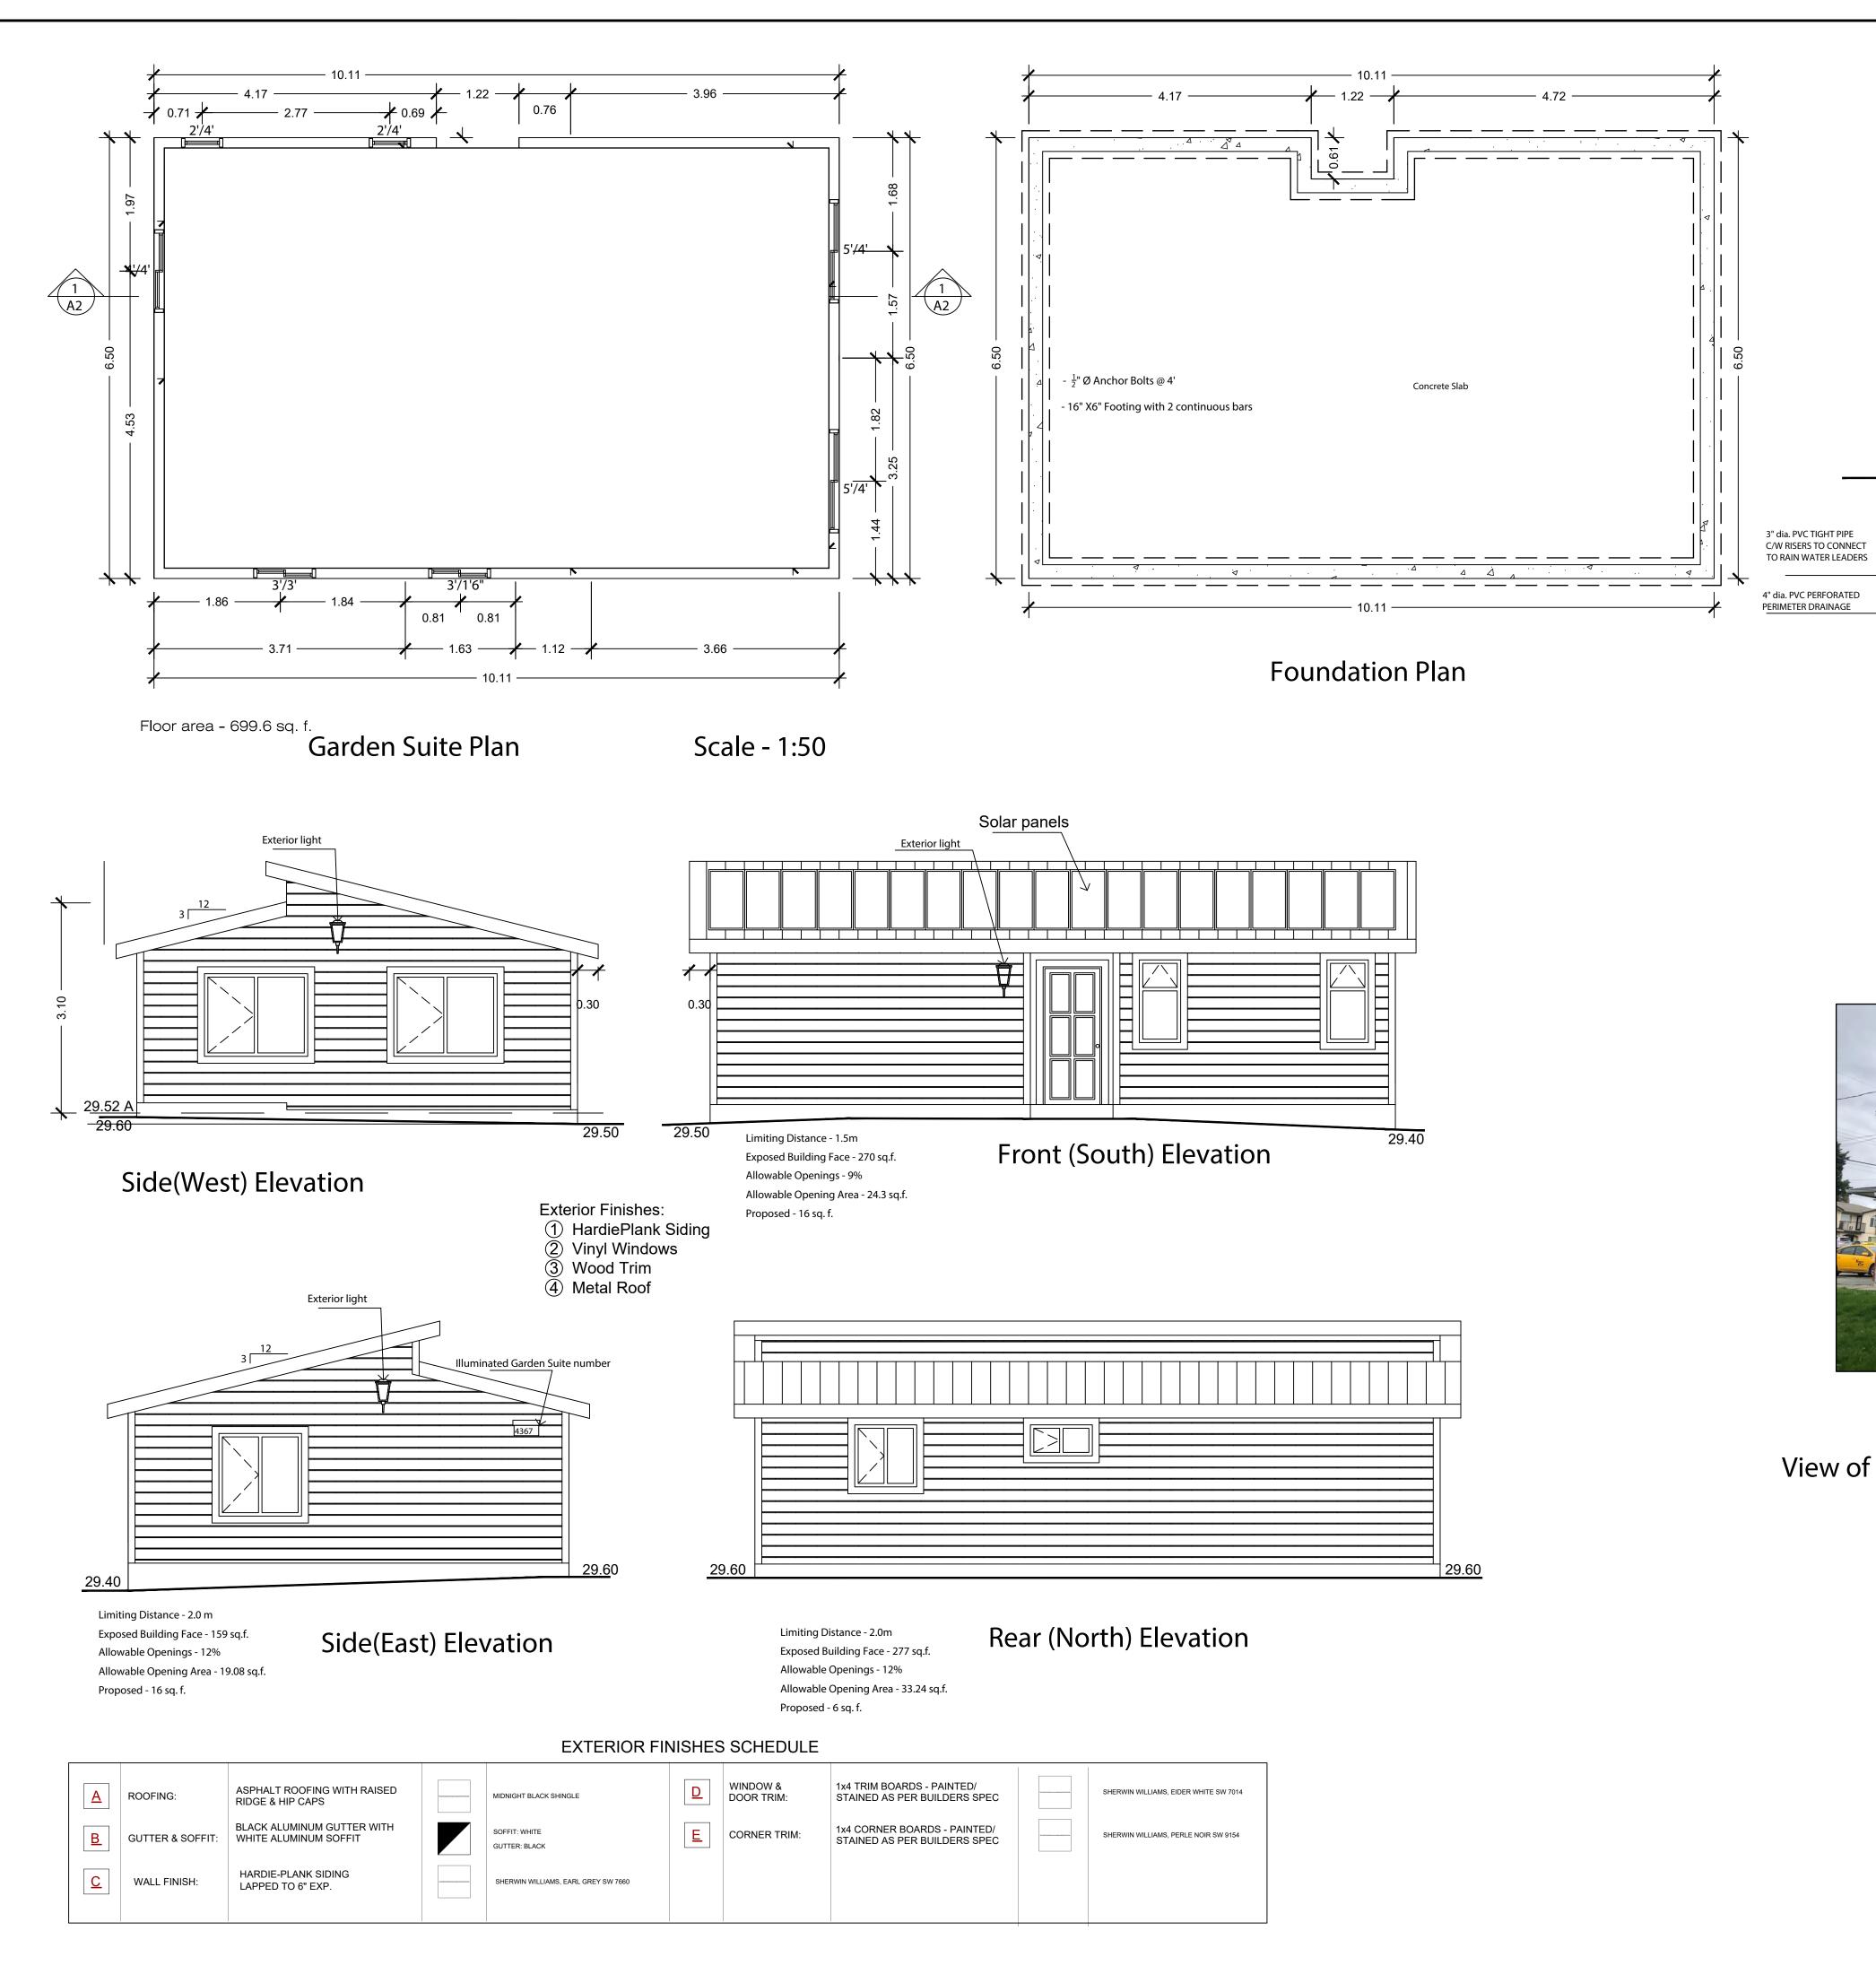

3" dia. PVC TIGHT PIPE C/W RISERS TO CONNECT TO RAIN WATER LEADERS

4" dia. PVC PERFORATED

\ PERIMETER DRAINAGE

2X6 STUD WALL. R-20 BATT INSULATION 6 mil. POLY VAPOR BARRIER 1/2" GYPSUM WALL BOARD