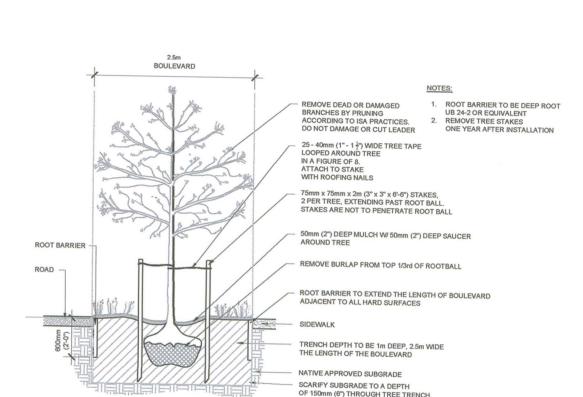

ordination for July 5 2023 Summary Letter Comments - 2023Aug18

Comments - 2023Aug25

Revised for July 5 2023 Summary Letter

Issued for BP (Revised) - 2023Dec07

Comments Summary Letter - 2024Feb23

City Comments - 2024May7

Re-Issued for DP - 2024Jul11

DP Rev Boulevard Trees - 2024Jul25

CONSULTANT: LANDSCAPEARCHITECT



## PROJECT: 4079 QUADRA STREET SAANICH, BC

SITE LEGAL DESCRIPTION: LOT 1, SECTION 64, VICTORIA DISTRICT PLAN 22060

SHEET TITLE: LANDSCAPE

PLAN Scale: 1:125

SCALE: DATE: 1:125 Apr. 29, 2021

CHECKED: VJD PROJECT NUMBER:

**QUADRA SAANICH 2021** DRAWING NUMBER:

DRAWN:

L1 of 4

DECEIVE ∐ ∐ AUG 0 9 2024 PLANNING DEPT.

DISTRICT OF SAANIC



Note: See L1 for Landscape Plan 1:125

NOTE:
PLANTING / PATHS ALONG QUADRA STREET
DESIGNED TO ACCOMMODATE FUTURE STREET
WORKS





BOULEVARD TREE PLANTING / ROOT BARRIER
DETAIL
Scale: N.T.S.

## PLANT LIST

| Key    | Qty      | Botanical Name                                    | Common Name                                  |           |
|--------|----------|---------------------------------------------------|----------------------------------------------|-----------|
|        |          | Deciduous Trees                                   | Common Name                                  | Pot size  |
|        |          |                                                   |                                              |           |
| AgA    | 15       | Amelanchier grandiflora 'Autumn Brilliance'       | Serviceberry                                 |           |
| Apw    | 3        | Acer truncatum x A. platanoides 'Wa