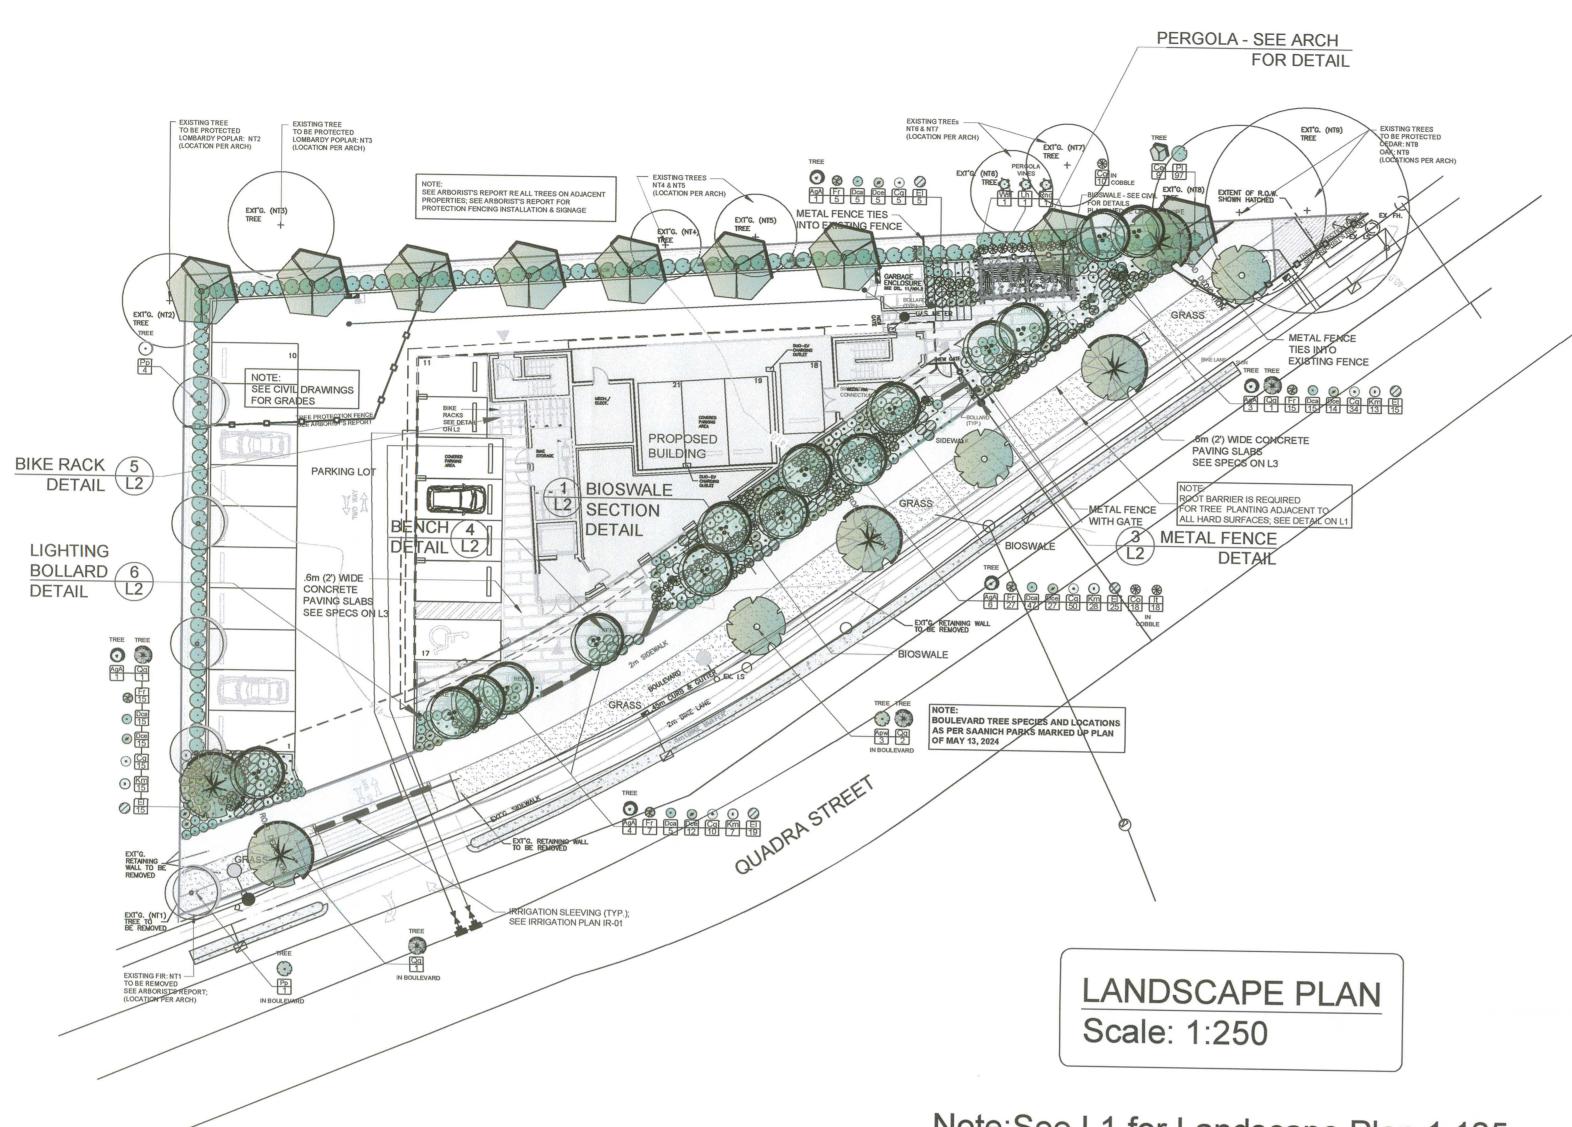

## 4079 QUADRA STREET SAANICH, BC

SITE LEGAL DESCRIPTION: LOT 1, SECTION 64, VICTORIA DISTRICT PLAN 22060

SHEET TITLE:

DECEIVE

AUG 0 9 2024

LANDSCAPE PLAN Scale: 1:250

SCALE: DATE:
1:125 Apr. 29, 2021

DRAWN: CHECKED:
DR VJD

PROJECT NUMBER: QUADRA SAANICH 2021

DRAWING NUMBER:
L1.1 of 4

**QUADRA SAANICH 2021** DRAWING NUMBER:

DRAWN:

L1 of 4

DECEIVE ∐ ∐ AUG 0 9 2024 PLANNING DEPT.

DISTRICT OF SAANIC

Note: See L1 for Landscape Plan 1:125

NOTE:
PLANTING / PATHS ALONG QUADRA STREET
DESIGNED TO ACCOMMODATE FUTURE STREET
WORKS