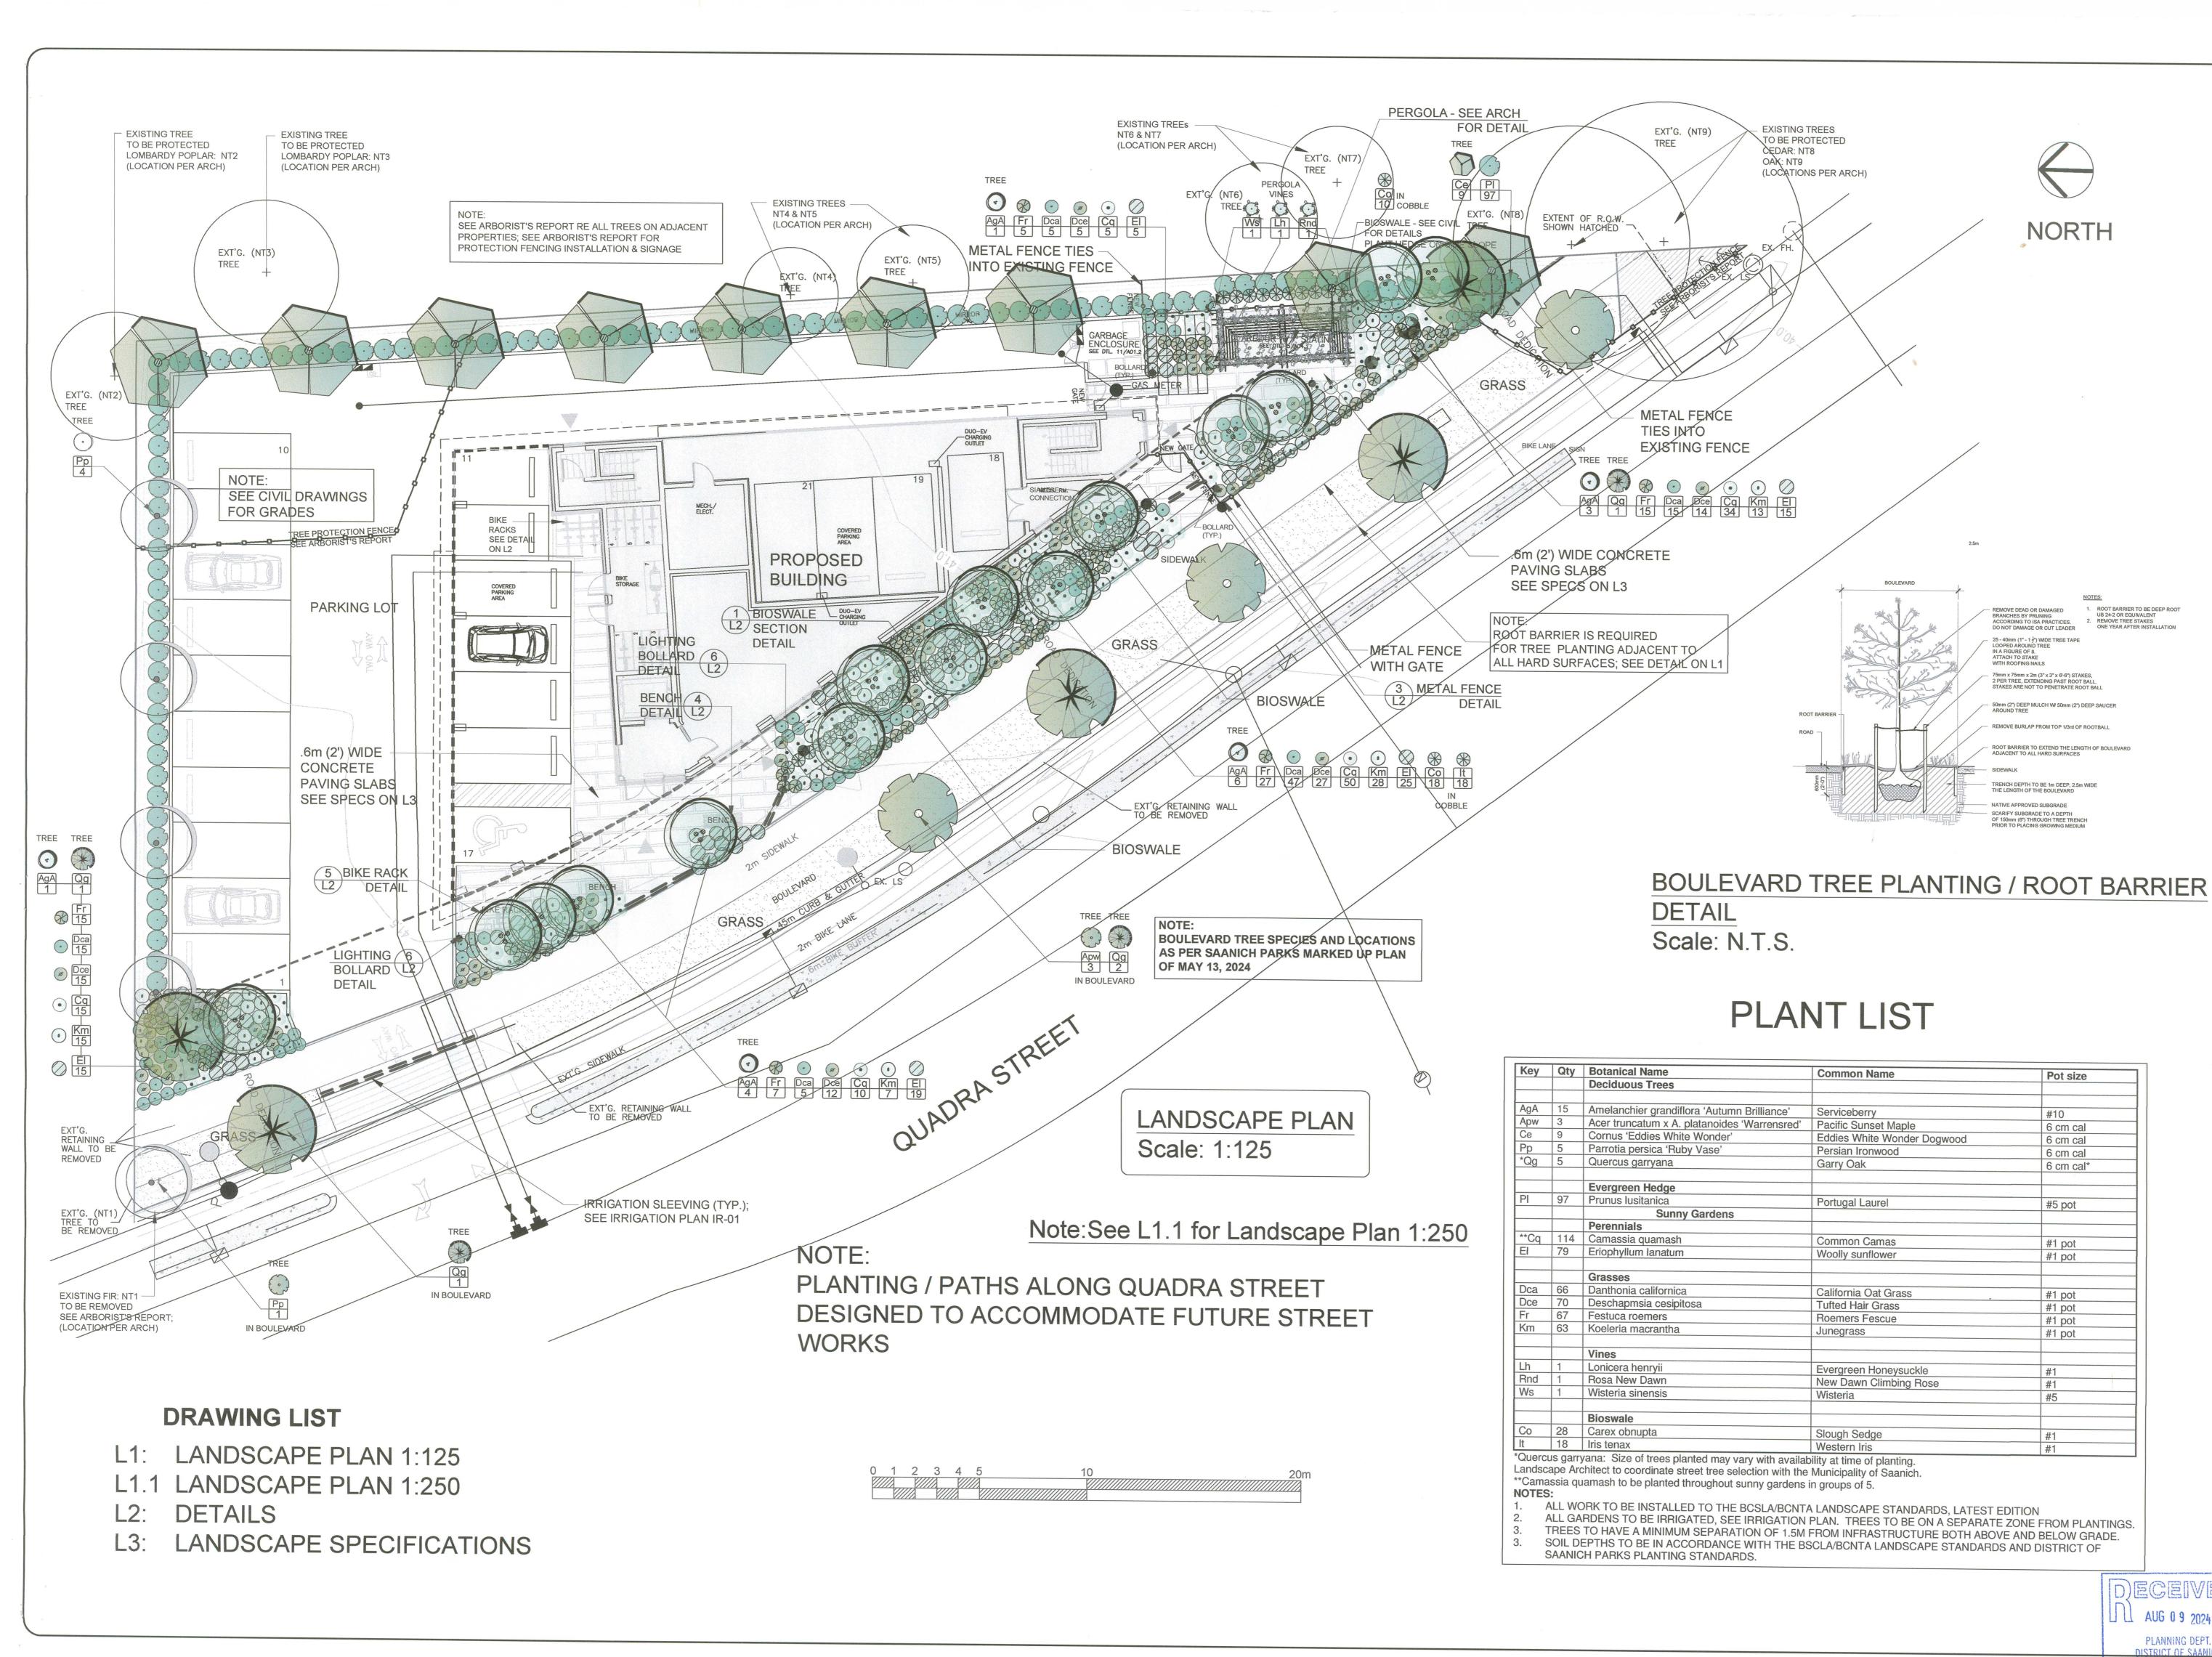

## PROJECT: 4079 QUADRA STREET SAANICH, BC

SITE LEGAL DESCRIPTION: LOT 1, SECTION 64, VICTORIA DISTRICT PLAN 22060

SHEET TITLE: LANDSCAPE

PLAN Scale: 1:125

SCALE: DATE: 1:125 Apr. 29, 2021

CHECKED: VJD PROJECT NUMBER:

**QUADRA SAANICH 2021** DRAWING NUMBER:

DRAWN:

L1 of 4

DECEIVE ∐ ∐ AUG 0 9 2024 PLANNING DEPT.

DISTRICT OF SAANIC

Note: See L1 for Landscape Plan 1:125

NOTE:
PLANTING / PATHS ALONG QUADRA STREET
DESIGNED TO ACCOMMODATE FUTURE STREET
WORKS

## PLANT LIST

| Key    | Qty      | Botanical Name                                    | Common Name                                  |           |
|--------|----------|---------------------------------------------------|----------------------------------------------|-----------|
|        |          | Deciduous Trees                                   | Common Name                                  | Pot size  |
|        |          |                                                   |                                              |           |
| AgA    | 15       | Amelanchier grandiflora 'Autumn Brilliance'       | Serviceberry                                 |           |
| Apw    | 3        | Acer truncatum x A. platanoides 'Warrensred'      |                                              | #10       |
| Ce     | 9        | Cornus 'Eddies White Wonder'                      | Pacific Sunset Maple                         | 6 cm cal  |
| Pp     | 5        | Parrotia persica 'Ruby Vase'                      | Eddies White Wonder Dogwood Persian Ironwood | 6 cm cal  |
| *Qg    | 5        | Quercus garryana                                  | Garry Oak                                    | 6 cm cal  |
|        |          | Jan Jan La                                        | Garry Oak                                    | 6 cm cal* |
|        |          | Evergreen Hedge                                   |                                              |           |
| PI     | 97       | Prunus Iusitanica                                 | Portugal Laurel                              |           |
|        |          | Sunny Gardens                                     | l Ortugal Laurei                             | #5 pot    |
|        |          | Perennials                                        |                                              |           |
| **Cq   | 114      | Camassia quamash                                  | Common Camas                                 |           |
| El     | 79       | Eriophyllum lanatum                               |                                              | #1 pot    |
|        |          |                                                   | Woolly sunflower                             | #1 pot    |
|        |          | Grasses                                           |                                              |           |
| Dca    | 66       | Danthonia californica                             | California Oat Grass                         |           |
| Dce    | 70       | Deschapmsia cesipitosa                            | Tufted Hair Grass                            | #1 pot    |
| Fr     | 67       | Festuca roemers                                   | Roemers Fescue                               | #1 pot    |
| Km     | 63       | Koeleria macrantha                                |                                              | #1 pot    |
|        |          |                                                   | Junegrass                                    | #1 pot    |
|        |          | Vines                                             |                                              |           |
| Lh     | 1        | Lonicera henryii                                  | Evergroop Henove Lile                        |           |
| Rnd    | 1        | Rosa New Dawn                                     | Evergreen Honeysuckle                        | #1        |
| Ws     | 1        | Wisteria sinensis                                 | New Dawn Climbing Rose Wisteria              | #1        |
|        |          |                                                   | WISIEIIA                                     | #5        |
|        |          | Bioswale                                          |                                              |           |
| Co     | 28       | Carex obnupta                                     | Slough Codes                                 |           |
| t      | 18       | Iris tenax                                        | Slough Sedge<br>Western Iris                 | #1        |
| Querci | Is garry | rana: Size of trees planted may vary with availab | Westell IIIs                                 | #1        |

\*Quercus garryana: Size of trees planted may vary with availability at time of planting.

Landscape Architect to coordinate street tree selection with the Municipality of Saanich.

\*\*Camassia quamash to be planted throughout sunny gardens in groups of 5.

ALL WORK TO BE INSTALLED TO THE BCSLA/BCNTA LANDSCAPE STANDARDS, LATEST EDITION
 ALL GARDENS TO BE IRRIGATED, SEE IRRIGATION PLAN. TREES TO BE ON A SEPARATE ZONE FROM PLANTINGS.
 TREES TO HAVE A MINIMUM SEPARATION OF 1.5M FROM INFRASTRUCTURE BOTH ABOVE AND BELOW GRADE.
 SOIL DEPTHS TO BE IN ACCORDANCE WITH THE BSCLA/BCNTA LANDSCAPE STANDARDS AND DISTRICT OF