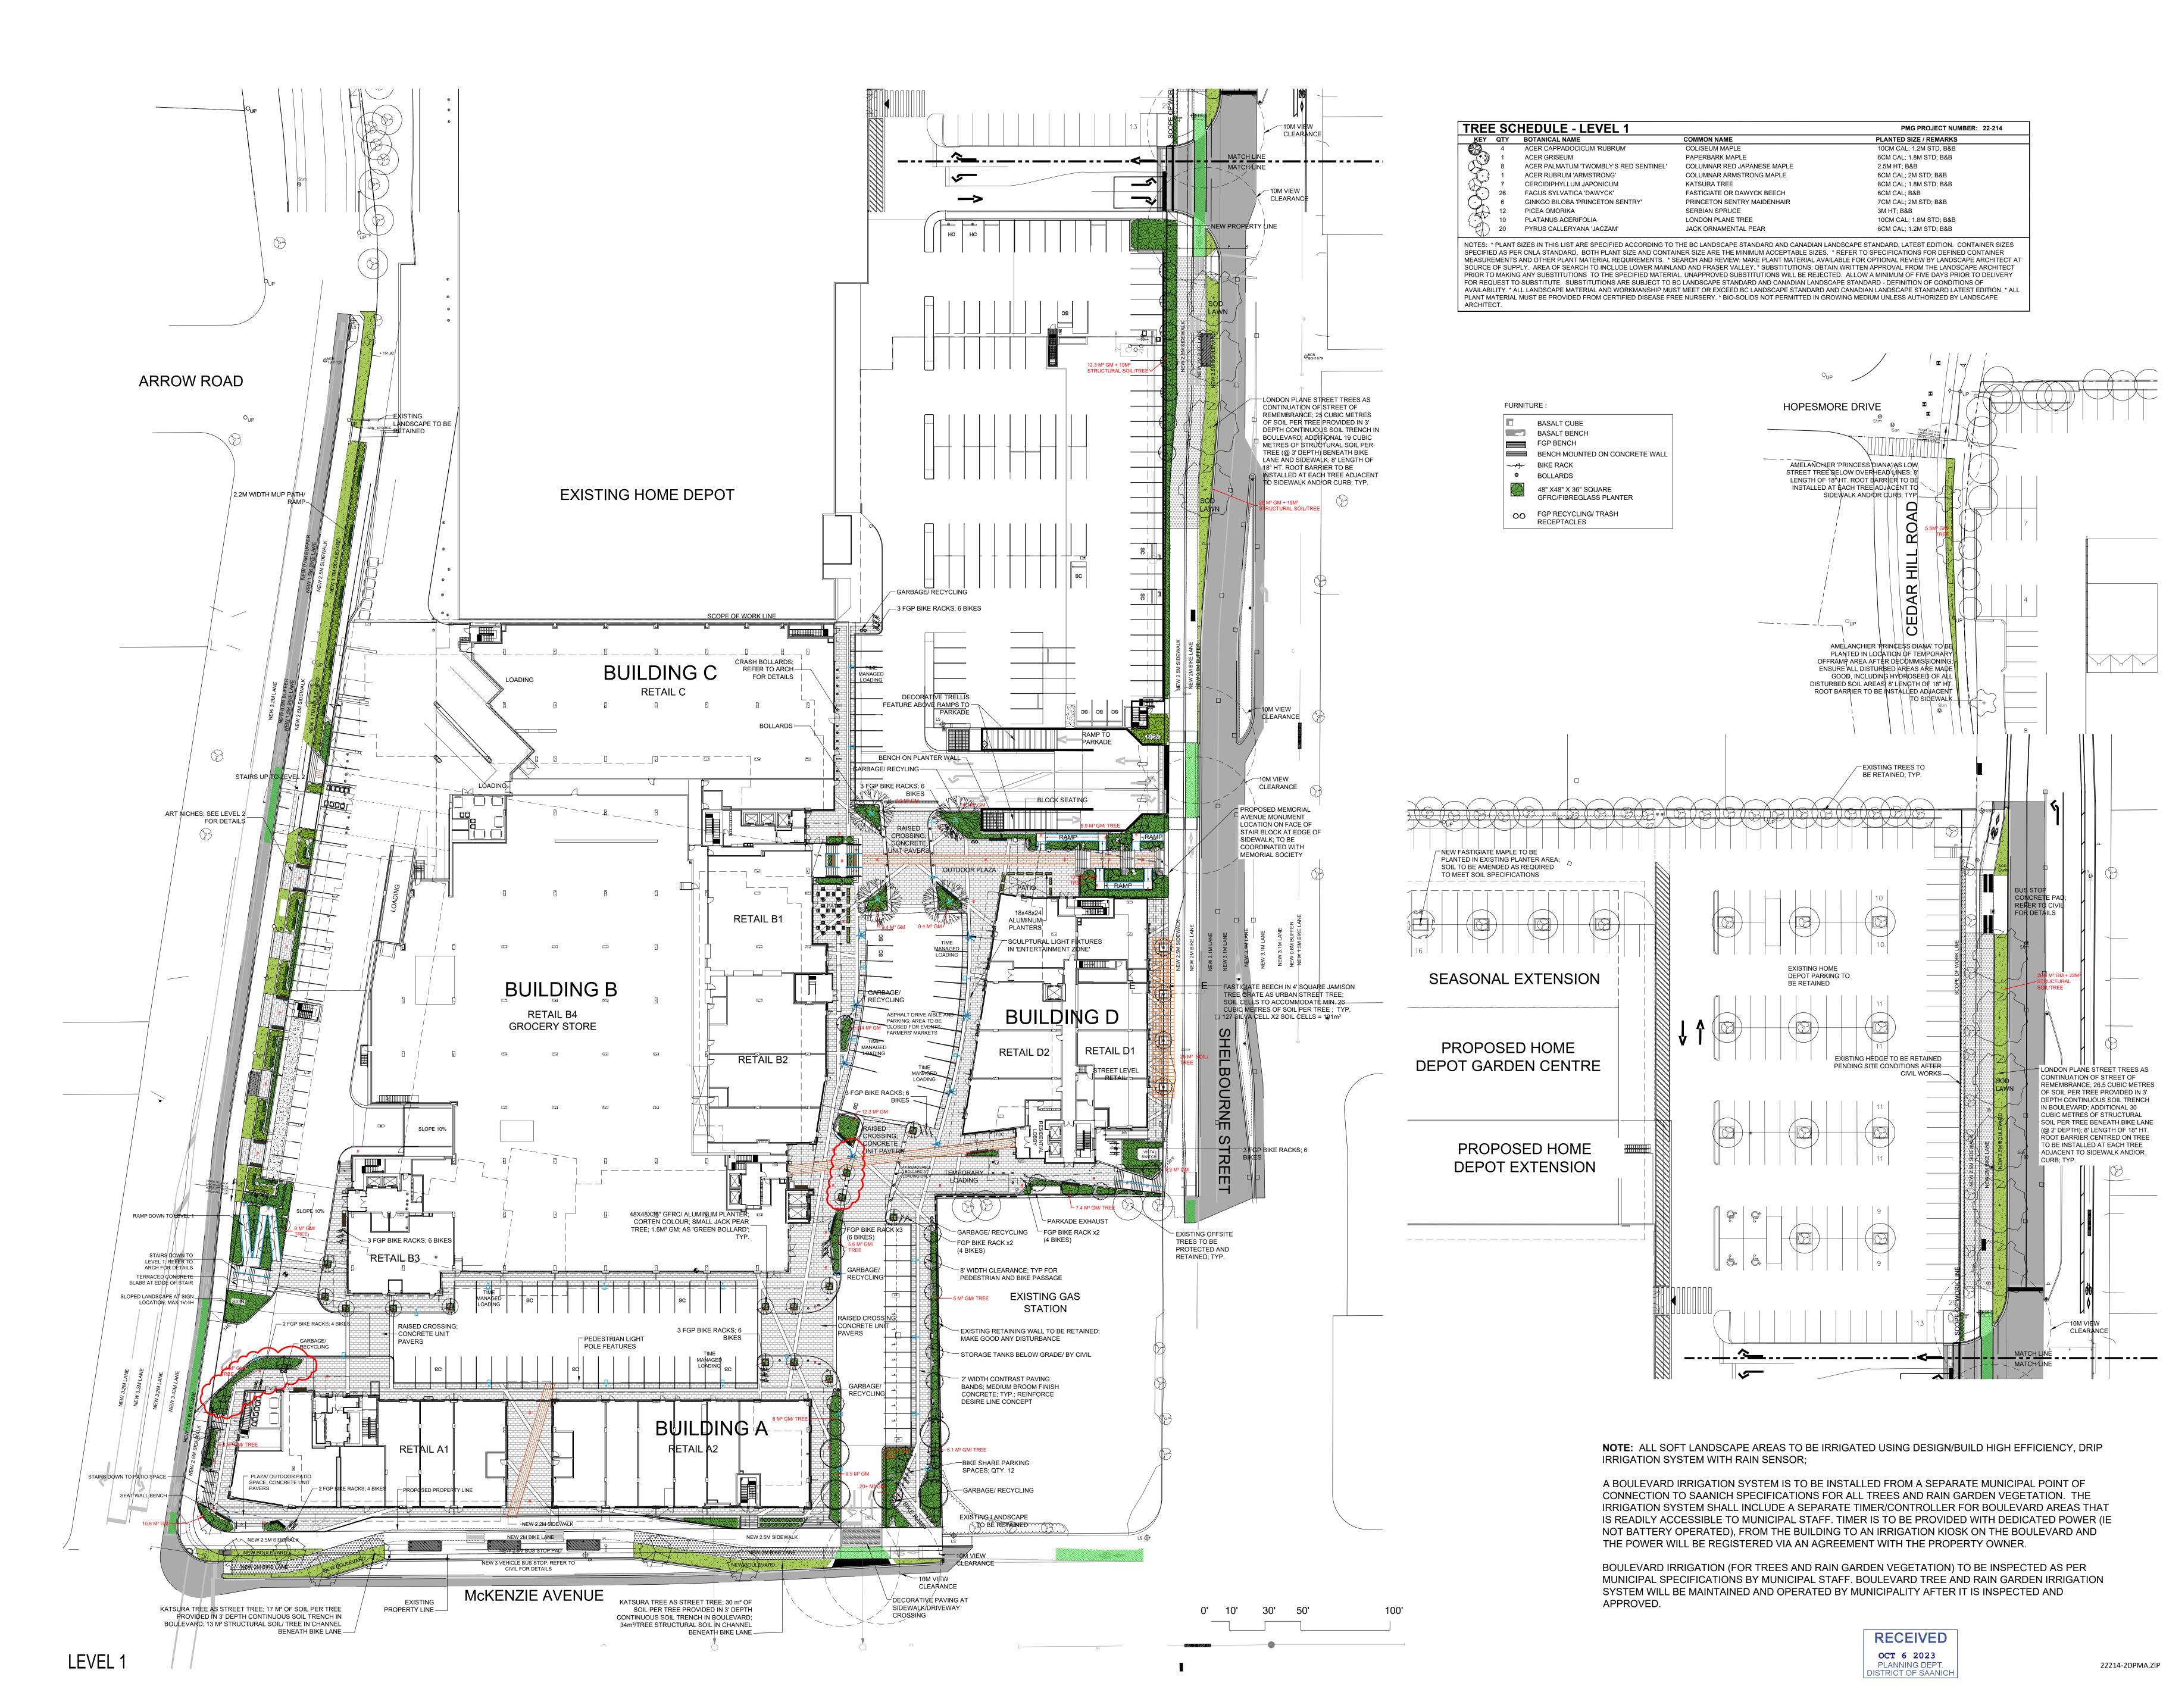

VAN 301 - 1444 Alberni Street Vancouver, V6G 2Z4 IC 104 - 3212 Jacklin Road Victoria, V9B 0J5 604.685.3529 | office@wa-arch.ca | wa-arch.ca

**UNIVERSITY HEIGHTS SHOPPING CENTRE MIXED-USE** 

PROJECT ADDRESS: 3956 SHELBOURNE STREET

SAANICH, BC V8N 3E2 DRAWING TITLE:

LANDSCAPE PLAN LEVEL 1

PROJECT NO: 22-214

DRAWN BY: CW REVIEWRECEIVED SCALE: 1/32" = 1'-0" ост 6 **202**3 DWG NO:

PLANNING DEPT.

COPYRIGHT RESERVED. ALL PARTS OF THIS DRAWING ARE THE EXCLUSIVE PROPERTY OF WA ARCHITECTS LTD. AND SHALL NOT BE USED WITHOUT THE ARCHITECT'S PERMISSION. ALL DIMENSIONS SHALL BE VERIFIED BY THE CONTRACTOR BEFORE COMMENCING WORK.