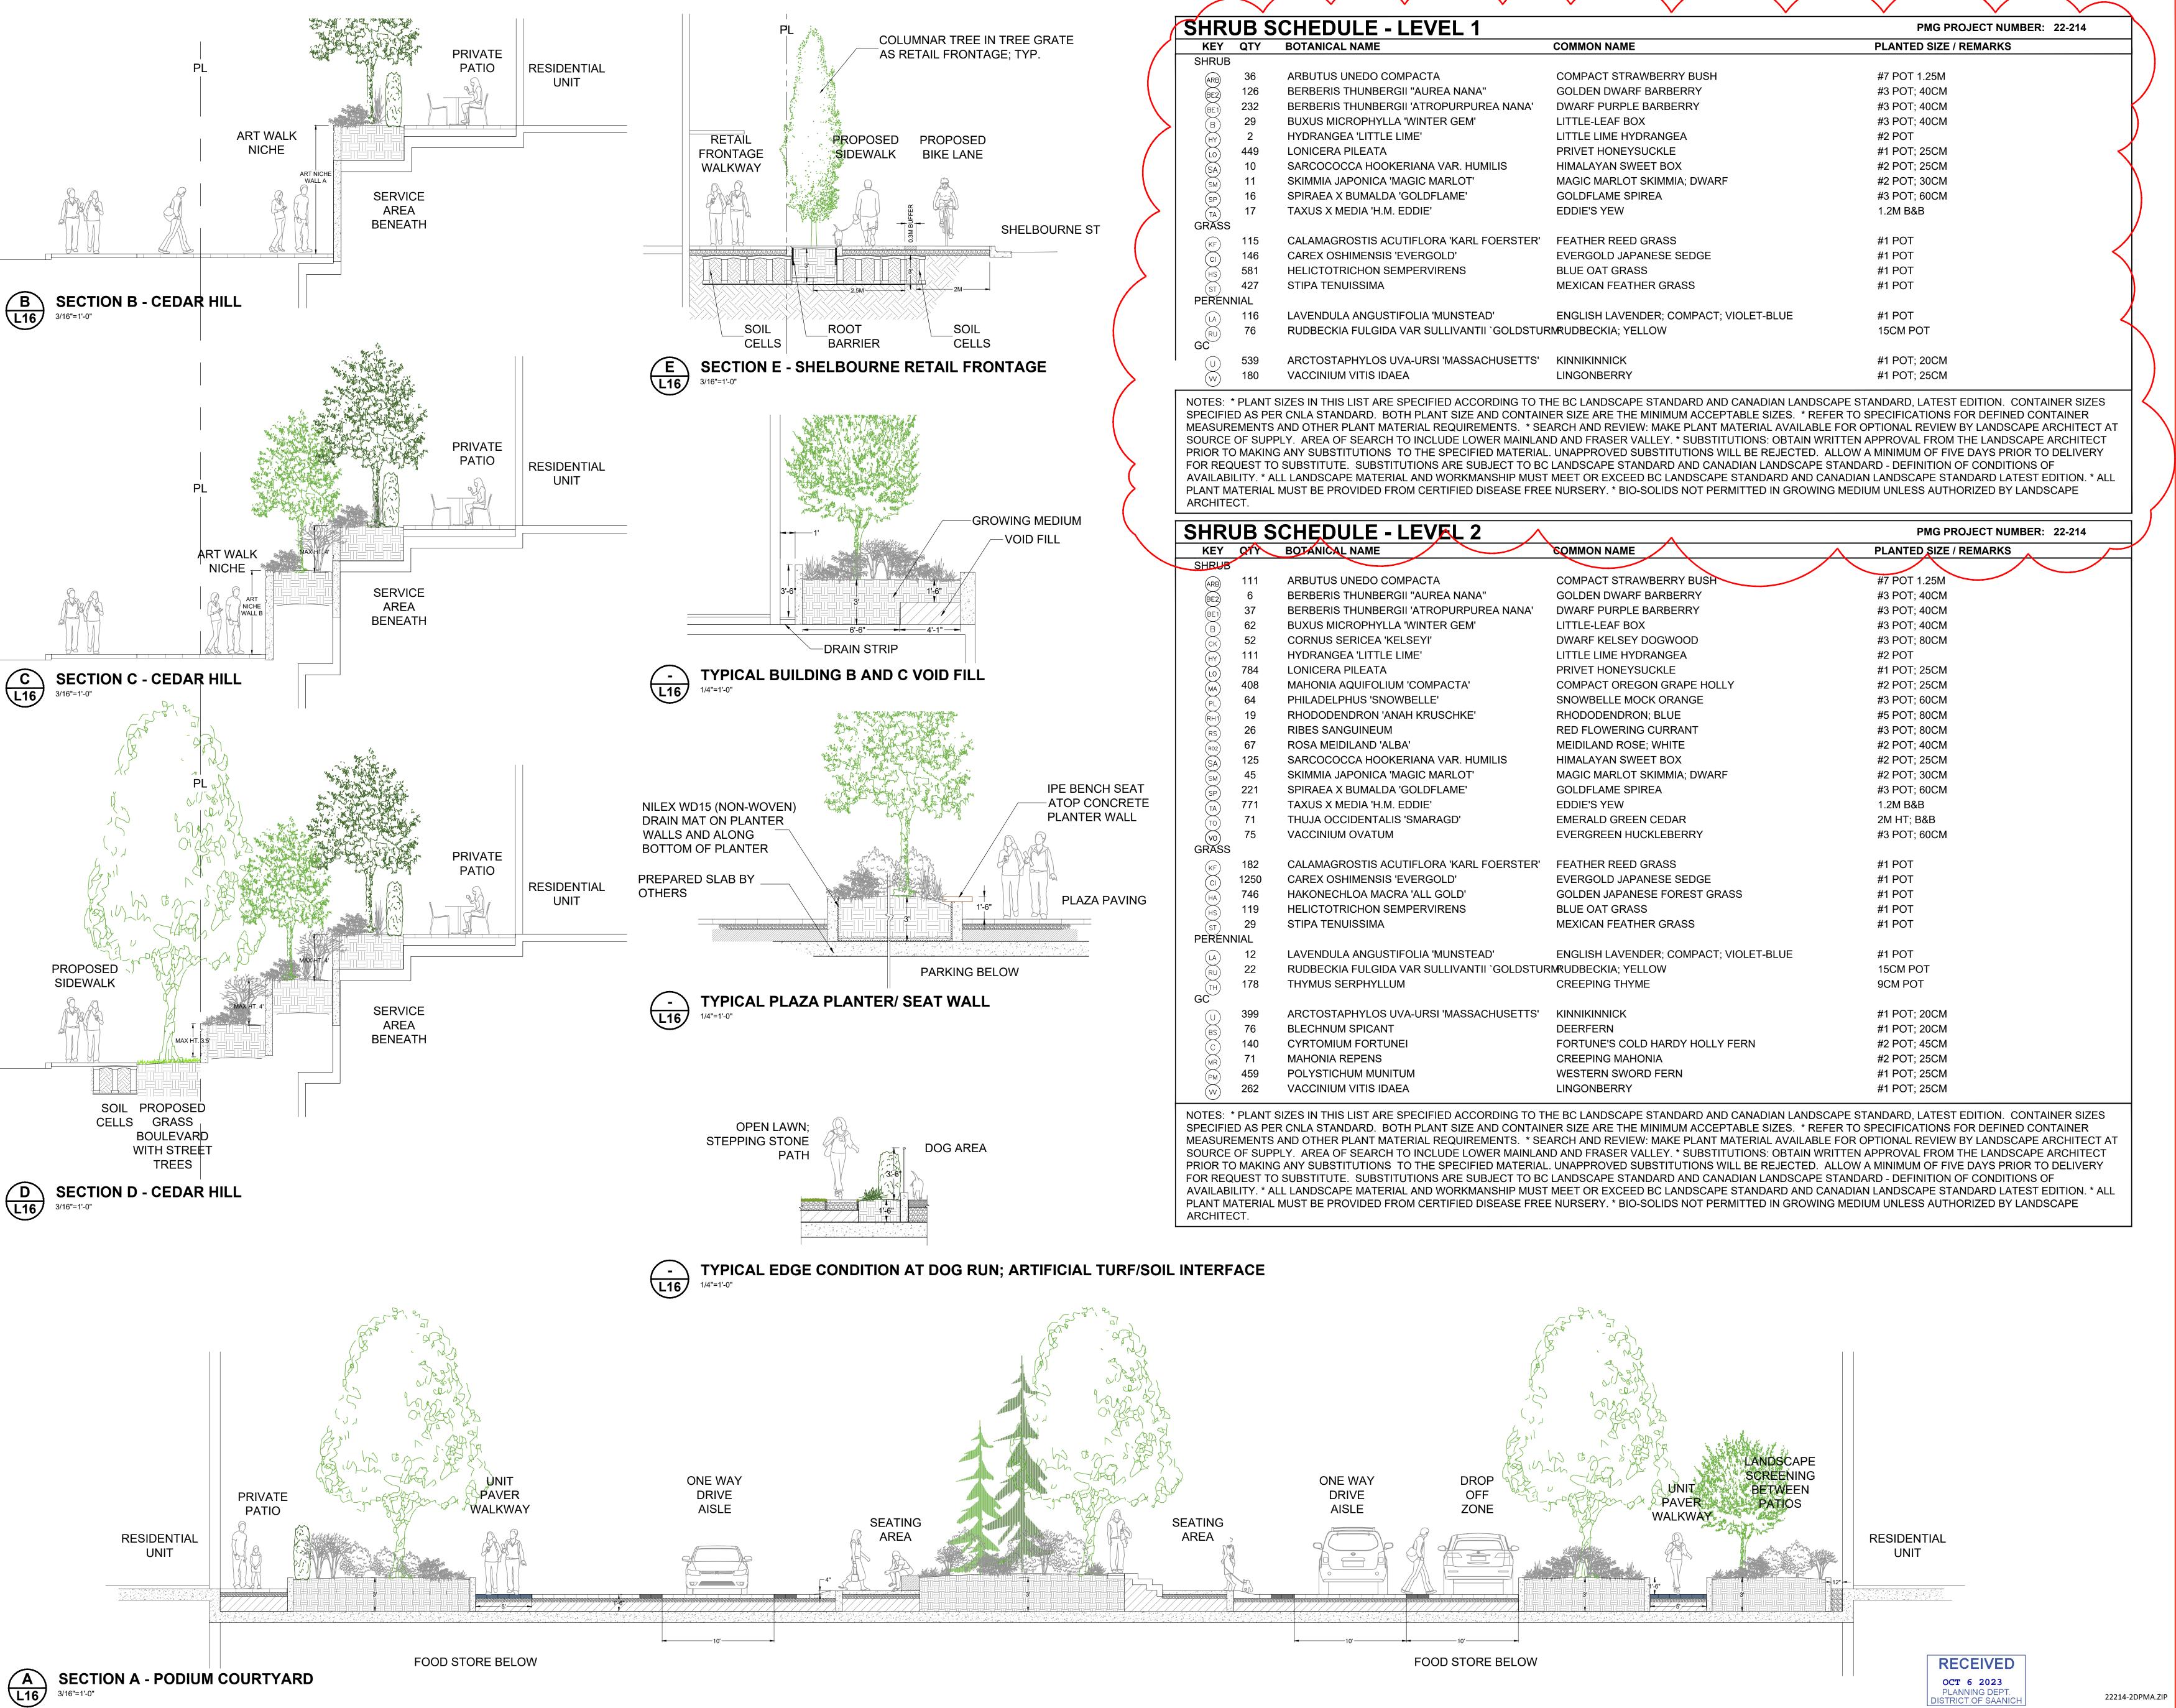

DRAWING TITLE: SHRUB PLAN

LEVEL 1

PROJECT NO: 22-214 DRAWN BY: CW SCALE: 1/8" = 1'-0"

REVIEW CENTED

OCT 6 2093

PLANNING DEPT.

DISTRICT OF SAANICH

COPYRIGHT RESERVED. ALL PARTS OF THIS DRAWING ARE THE EXCLUSIVE PROPERTY OF WA ARCHITECTS LTD. AND SHALL NOT BE USED WITHOUT THE ARCHITECT'S PERMISSION. ALL DIMENSIONS SHALL BE VERIFIED BY THE CONTRACTOR BEFORE COMMENCING WORK.

SAANICH, BC V8N 3E2

DRAWING TITLE: LANDSCAPE DETAILS

PROJECT NO: 22-214

SCALE: AS NOTED

DWG NO:

22214-2DPMA.ZIP

DRAWN BY: CW

PLANNING DEPT.