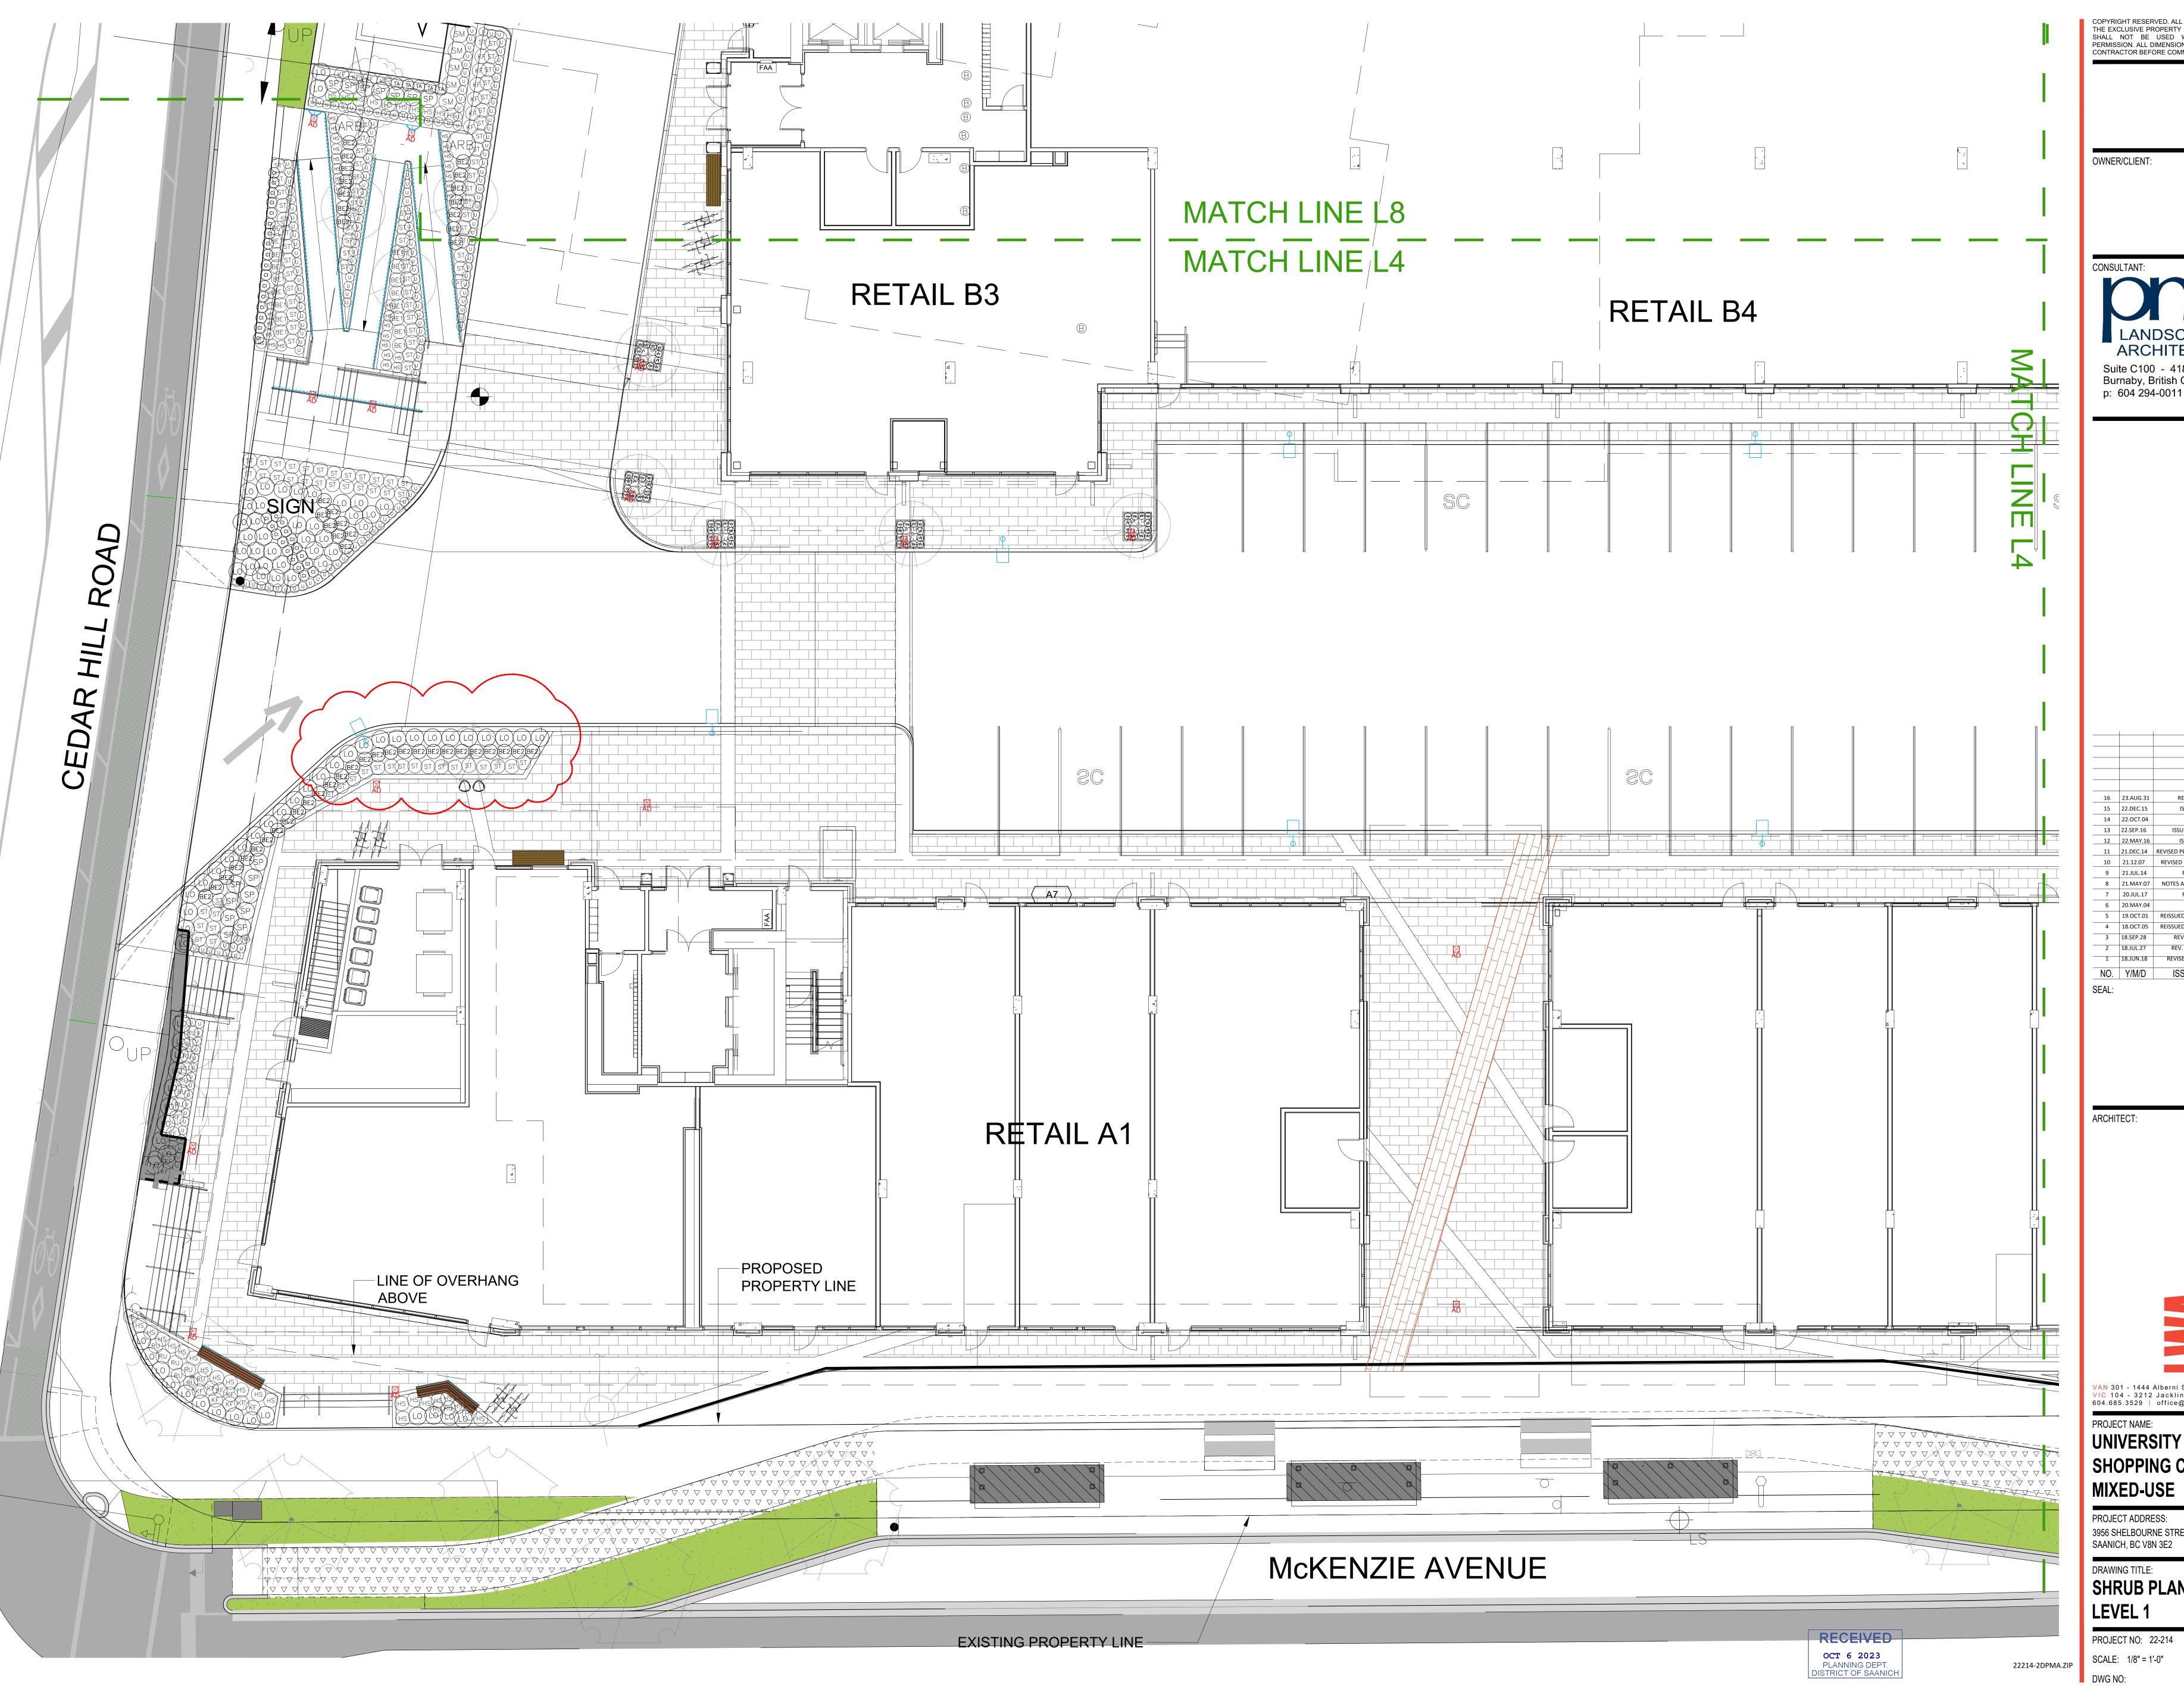

VAN 301 - 1444 Alberni Street Vancouver, V6G 2Z4 VIC 104 - 3212 Jacklin Road Victoria, V9B 0J5 604.685.3529 | office@wa-arch.ca | wa-arch.ca

PROJECT NAME:
UNIVERSITY HEIGHTS SHOPPING CENTRE

PROJECT ADDRESS: 3956 SHELBOURNE STREET SAANICH, BC V8N 3E2

DRAWING TITLE: SHRUB PLAN

LEVEL 1

PROJECT NO: 22-214 DRAWN BY: CW SCALE: 1/8" = 1'-0"

REVIEW CENTED

OCT 6 2093

PLANNING DEPT.

DISTRICT OF SAANICH

COPYRIGHT RESERVED. ALL PARTS OF THIS DRAWING ARE THE EXCLUSIVE PROPERTY OF WA ARCHITECTS LTD. AND SHALL NOT BE USED WITHOUT THE ARCHITECT'S PERMISSION. ALL DIMENSIONS SHALL BE VERIFIED BY THE CONTRACTOR BEFORE COMMENCING WORK.